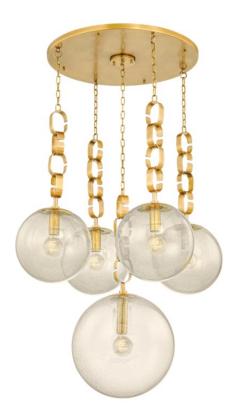

# NESSA 374-38-VB

Drawing inspiration from the opulence of the 1930s, this fixture is comprised of seeded glass orbs suspended by chunky Vintage Brass chains. The uniquely colored and swirled glass, coupled with the vintage-inspired forms creates a stunning fixture with high decorative flair. Nessa glimmers with warmth, whether as a chandelier or a pendant light in two sizes.

#### **FINISHES**

Vintage Brass (VB)

#### DIMENSIONS

Height 54.00" Width/Diameter 38.00" Length " Minimum Height 54.00" Maximum Height 108.00" Canopy/Backplate 27.50" Hanging Type Weight 75.96lb