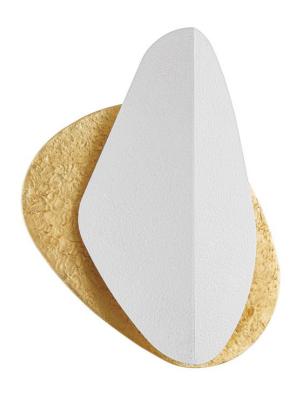

# OSLO 444-14-VGL/GSW

A pair of organic and abstract forms make up the shade and backplate of this gorgeously textured sconce. The White Plaster shade has a sand-like texture and the Vintage Gold Leaf behind has a rougher feel with deeper grooves that pick up the light beautifully.

#### **FINISHES**

VINTAGE GOLD LEAF/GESSO WHITE (VGL/GSW)

#### **GLASS/SHADES**

Material Steel

Attachment

Color White Plaster