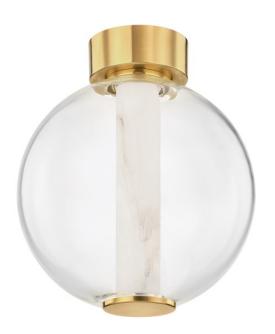

# **PIETRA**

432-01-VB

\*Due to the one-of-a-kind nature of the medium, exact colors and patterns may vary slightly from the image shown.

## VINTAGE BRASS (VINTAGE BRASS)

## **GLASS/SHADES**

Material Alabaster

Attachment

Color White