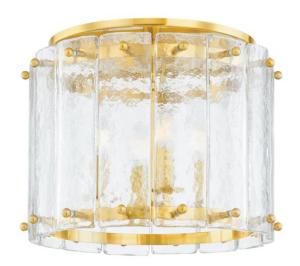

With hand-blown Piastra glass, this statement pendant reimagines a traditional lantern as an aquatic vision. Resembling water, the ripped glass silhouette diffuses and reflects the light coming from within. Vintage Brass pins and chains suspend the fixture, bringing a sense of the old world to the contemporary materiality. Available in three sizes as a lantern or as a flush mount.

### FINISHES

VINTAGE POLISHED BRASS (VPB)