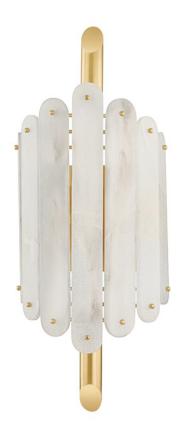

# **SELENE**

417-04-VPB

A series of scalloped alabaster shades in varying sizes are set around a thick Vintage Polished Brass arm, creating a curved shape that extends from the wall and hides the light source. Light fills the shades with a warm glow and seeps through the spaces in between.

\*Due to the one-of-a-kind nature of the medium, exact colors and patterns may vary slightly from the image shown.