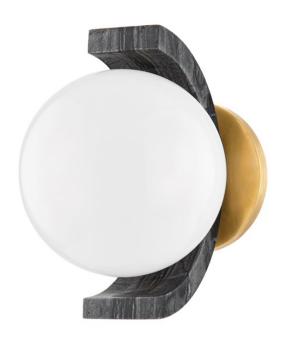

# **ZURICH**

443-09-VB

\*Due to the one-of-a-kind nature of the medium, exact colors and patterns may vary slightly from the image shown.

## VINTAGE BRASS (VINTAGE BRASS)

# **GLASS/SHADES**

Material Glass

Attachment

Color Opal Glossy