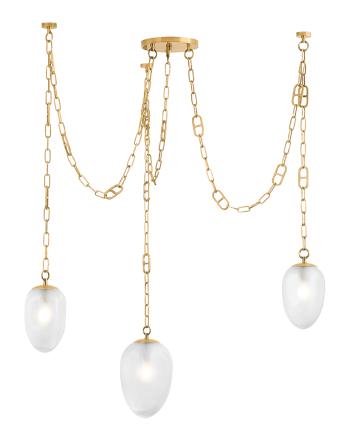

#### 464-48-VB

Taking inspiration from the 'sugarloaf' gemstone cut, the elongated shades of Daith feature a softened pyramid structure. Made from super thick, clear, etched glass, they are suspended on Noz's signature mariner chain, which is finished in Vintage Brass. Available as either a 3 or 6-light chandelier or a single-light sconce. Part of our Noz Nozawa collection.

## **DIMENSIONS**

Height: 35.5"

Width/Diameter: 48"

Length: "

Minimum Height: 35.5" Maximum Height: 70" Canopy/Backplate: 8" Hanging Type: 72" Chain Product Weight: 21.5lb