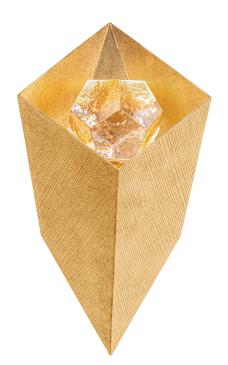

# CONCH

467-01-VGL

An unexpected treasure takes shape in this striking single light sconce. Like a pearl inside an oyster shell, Conch features a faceted metal shade inlaid with a crystal glass jewel. An LED light source illuminates the seedy, cast glass gem, shining light up or down as directed. A warm, Vintage Gold Leaf finish enhances this dazzling lighting experience. Part of our Noz Nozawa collection.