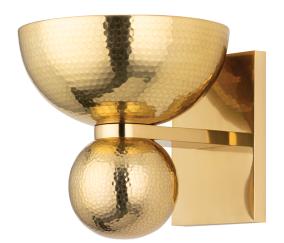

# **CATANIA**

#### 456-01-VB

Drawing inspiration from antique jewelry, the Catania sconce stirs up nostalgia for a bygone era. The thoughtfully proportioned design features an upward-facing bowl accented by a large lower finial. Subtly hammered Vintage Brass metalwork adds another layer of vintage charm. Despite its petite stature, Catania makes a bold statement in any space.

## **FINISHES**

Vintage Brass (VB)