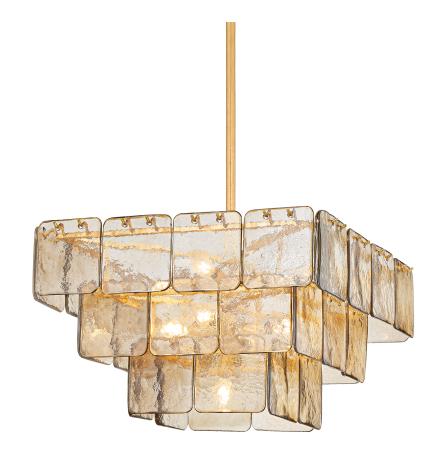

#### 449-24-VGL

Three tiers of dark champagne piastre glass panels glisten with icy radiance in this striking chandelier. The shimmering surface, textural depth, and smoky hue of the glass combine to create a truly enchanting visual display overhead. Regal is available as a 9, 17, and 29-light chandelier with a Vintage Gold Leaf finish.

#### **GLASS**

Attachment:

Glass 1: Piastre Glass

Glass 2: