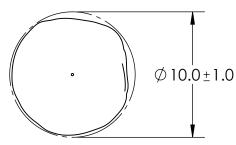

## SPECIFICATION DRAWING

Product #: LAB0062-01 Collection: ASTER (NEBULA)

HANDBLOWN GLASS DIMENSIONS MAY VARY + 1"  $9.8 \pm 1.0$ QTY:1 9.7 ± 1.0 -

All Dimentions are shown in inches unless otherwise ststed Visit <u>hammertonstudio.com</u> for product options and specifications.