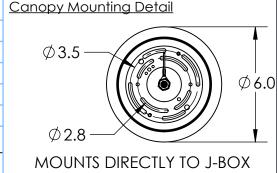

Bulbs Not Included

3/23/22 (A)

| Mounting Packet: Y                                                                            | Electrical Type: INCANDESCENT |
|-----------------------------------------------------------------------------------------------|-------------------------------|
| Approximate lbs.: 10                                                                          | Bulb Qty: 1 Bulb Type: ST19   |
| Finish: SEE WEBSITE FOR OPTIONS                                                               | Wattage: 40 Voltage: 120      |
| Top Diffuser: N/A                                                                             | Socket Type: E26              |
| Bottom Diffuser: CLOSED GLASS                                                                 | UL Location: DRY              |
| All fixtures created by Hammerton are handcrafted by artisans. Dimensions may vary up to 7/8" |                               |