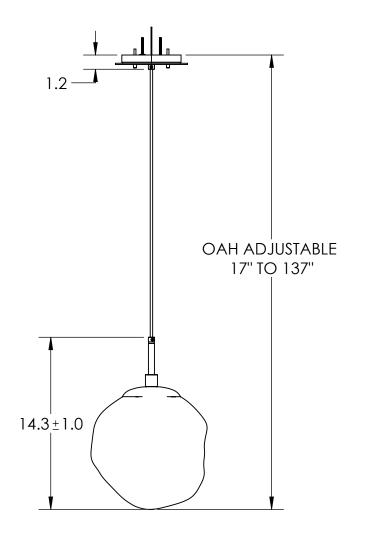

## SPECIFICATION DRAWING

Product #: LAB0062-01 Collection: ASTER (NEBULA)

HANDBLOWN GLASS DIMENSIONS MAY VARY + 1"  $9.8 \pm 1.0$ QTY:1 9.7 ± 1.0 -

All Dimentions are shown in inches unless otherwise ststed Visit <u>hammertonstudio.com</u> for product options and specifications.

Bulbs Not Included

3/23/22 (A)

| Mounting Packet: Y                                                                            | Electrical Type: INCANDESCENT |
|-----------------------------------------------------------------------------------------------|-------------------------------|
| Approximate lbs.: 10                                                                          | Bulb Qty: 1 Bulb Type: ST19   |
| Finish: SEE WEBSITE FOR OPTIONS                                                               | Wattage: 40 Voltage: 120      |
| Top Diffuser: N/A                                                                             | Socket Type: E26              |
| Bottom Diffuser: CLOSED GLASS                                                                 | UL Location: DRY              |
| All fixtures created by Hammerton are handcrafted by artisans. Dimensions may vary up to 7/8" |                               |