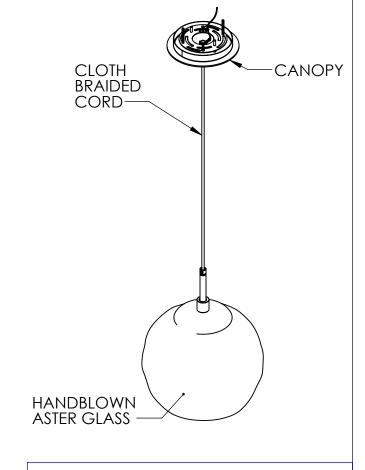

## SPECIFICATION DRAWING

Product #: LAB0062-01 Collection: ASTER (NEBULA)

HANDBLOWN GLASS DIMENSIONS MAY VARY + 1"  $9.8 \pm 1.0$ QTY:1 9.7 ± 1.0 -

All Dimentions are shown in inches unless otherwise ststed Visit <u>hammertonstudio.com</u> for product options and specifications.

Bulbs Not Included

3/23/22 (A)

| Mounting Packet: Y                                                                            | Electrical Type: INCANDESCENT |
|-----------------------------------------------------------------------------------------------|-------------------------------|
| Approximate lbs.: 10                                                                          | Bulb Qty: 1 Bulb Type: ST19   |
| Finish: SEE WEBSITE FOR OPTIONS                                                               | Wattage: 40 Voltage: 120      |
| Top Diffuser: N/A                                                                             | Socket Type: E26              |
| Bottom Diffuser: CLOSED GLASS                                                                 | UL Location: DRY              |
| All fixtures created by Hammerton are handcrafted by artisans. Dimensions may vary up to 7/8" |                               |