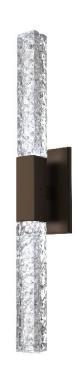

## PRODUCT DESCRIPTION

A slim wall lighting solution that suits both modern and transitional interiors, this 26" tall sconce features two thick rods of LED-lit artisan cast glass, with metalwork detail and backplate. A sparkling layer of recycled glass, brilliantly repurposed from Hammerton's glass blowing operations, adds visual interest. Offered in a choice of eight finishes. ADA Compliant.