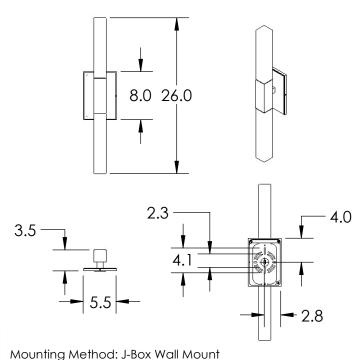

PRODUCT #: IDB0060-02

All dimensions are shown in inches unless otherwise stated.