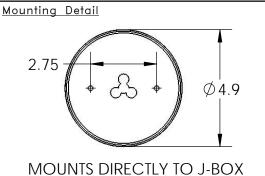

## Product #: LAB0059-0A

\*\*NOTE\*\* DRIVER TO BE INSTALLED IN J-BOX MINIMUM SIZE OF J-BOX REQUIRED IS 4" L x 4" W x 1.5" H

Visit hammertonstudio.com for product options and specifications.

| Mounting Packet: T                                                                                                                                                                                    | Weight(lbs.): 19 | Electrical Typ                        | e: LED    | СС    | T: 2700/3000K |
|-------------------------------------------------------------------------------------------------------------------------------------------------------------------------------------------------------|------------------|---------------------------------------|-----------|-------|---------------|
| UL Location: DRY                                                                                                                                                                                      |                  | Elec. Qty: 3                          | Wattage   | e: 16 | Voltage: 120  |
| Finish: SEE WEB SITE FOR OPTIONS                                                                                                                                                                      |                  | Source Lume                           | ns: Up: 0 |       | Down: 1027    |
| Top Diffuser: CLOSED METAL                                                                                                                                                                            |                  | Dimmable: Forward/Reverse Phase To 1% |           |       |               |
| Bottom Diffuser: CLO                                                                                                                                                                                  | CRI: 93+         | Power Factor: >0.9                    |           |       |               |
| All fixtures created by Hammerton are handcrafted by artisans. Dimensions may vary up to 7/8".                                                                                                        |                  |                                       |           |       |               |
| © Copyright 2018. All rights in design, detail or invention of this drawing are reserved as the property of<br>Hammerton. Any imitation or adaptation without written consent is strictly prohibited. |                  |                                       |           |       |               |
|                                                                                                                                                                                                       |                  |                                       |           |       |               |