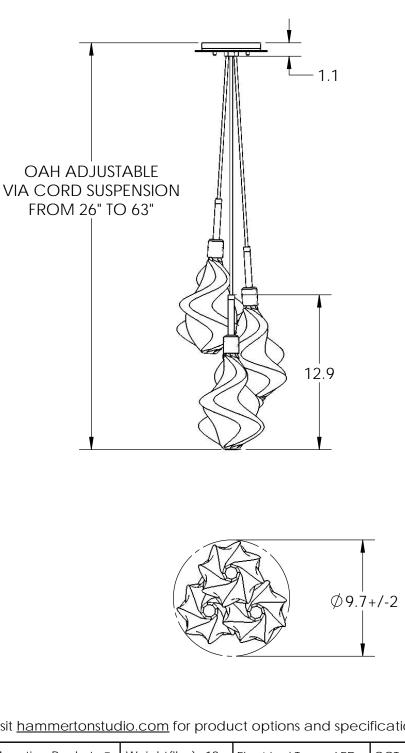

## Product #: LAB0059-0A

\*\*NOTE\*\* DRIVER TO BE INSTALLED IN J-BOX MINIMUM SIZE OF J-BOX REQUIRED IS 4" L x 4" W x 1.5" H

Visit hammertonstudio.com for product options and specifications.

| Mounting Packet: T                                                                                                                                                                                    | Weight(lbs.): 19 | Electrical Typ                        | e: LED    | СС    | T: 2700/3000K |
|-------------------------------------------------------------------------------------------------------------------------------------------------------------------------------------------------------|------------------|---------------------------------------|-----------|-------|---------------|
| UL Location: DRY                                                                                                                                                                                      |                  | Elec. Qty: 3                          | Wattage   | e: 16 | Voltage: 120  |
| Finish: SEE WEB SITE FOR OPTIONS                                                                                                                                                                      |                  | Source Lume                           | ns: Up: 0 |       | Down: 1027    |
| Top Diffuser: CLOSED METAL                                                                                                                                                                            |                  | Dimmable: Forward/Reverse Phase To 1% |           |       |               |
| Bottom Diffuser: CLO                                                                                                                                                                                  | CRI: 93+         | Power Factor: >0.9                    |           |       |               |
| All fixtures created by Hammerton are handcrafted by artisans. Dimensions may vary up to 7/8".                                                                                                        |                  |                                       |           |       |               |
| © Copyright 2018. All rights in design, detail or invention of this drawing are reserved as the property of<br>Hammerton. Any imitation or adaptation without written consent is strictly prohibited. |                  |                                       |           |       |               |
|                                                                                                                                                                                                       |                  |                                       |           |       |               |