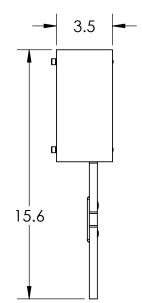

**Bulbs Not Included** Visit <u>hammertonstudio.com</u> for product options and specifications. 6/20/2016 (A)

| Mounting Packet: U                                                                            | Electrical Type: SEE TABLE       |  |  |
|-----------------------------------------------------------------------------------------------|----------------------------------|--|--|
| Approximate lbs.: 10                                                                          | Bulb Qty: 1 Bulb Type: SEE TABLE |  |  |
| Finish: SEE WEB SITE FOR OPTIONS                                                              | Wattage: SEE TABLE Voltage: 120  |  |  |
| Top Diffuser: OPEN                                                                            | Socket Type: SEE TABLE           |  |  |
| Bottom Diffuser: CLOSED METAL                                                                 | UL Location: DRY                 |  |  |
| All fixtures created by Hammerton are handerafted by artisans. Dimensions may year up to 7/8" |                                  |  |  |

Hammerton Inc. 217 Wright Brothers Dr. Salt Lake City, UT 84116 (801)973-8095

MOUNTS DIRECTLY TO J-BOX