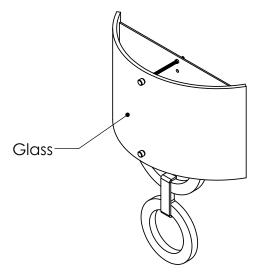

**Bulbs Not Included** Visit <u>hammertonstudio.com</u> for product options and specifications. 6/20/2016 (A)

| Mounting Packet: U                                                                            | Electrical Type: SEE TABLE       |  |  |
|-----------------------------------------------------------------------------------------------|----------------------------------|--|--|
| Approximate lbs.: 10                                                                          | Bulb Qty: 1 Bulb Type: SEE TABLE |  |  |
| Finish: SEE WEB SITE FOR OPTIONS                                                              | Wattage: SEE TABLE Voltage: 120  |  |  |
| Top Diffuser: OPEN                                                                            | Socket Type: SEE TABLE           |  |  |
| Bottom Diffuser: CLOSED METAL                                                                 | UL Location: DRY                 |  |  |
| All fixtures created by Hammerton are handerafted by artisans. Dimensions may year up to 7/8" |                                  |  |  |