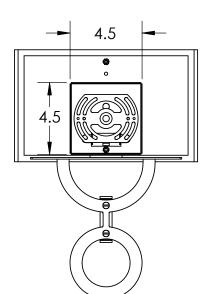

Hammerton Inc. 217 Wright Brothers Dr. Salt Lake City, UT 84116 (801)973-8095

MOUNTS DIRECTLY TO J-BOX