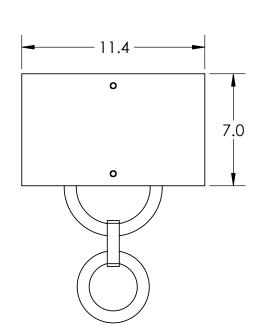

**Bulbs Not Included** Visit <u>hammertonstudio.com</u> for product options and specifications. 6/20/2016 (A)

| Mounting Packet: U                                                                            | Electrical Type: SEE TABLE       |  |  |
|-----------------------------------------------------------------------------------------------|----------------------------------|--|--|
| Approximate lbs.: 10                                                                          | Bulb Qty: 1 Bulb Type: SEE TABLE |  |  |
| Finish: SEE WEB SITE FOR OPTIONS                                                              | Wattage: SEE TABLE Voltage: 120  |  |  |
| Top Diffuser: OPEN                                                                            | Socket Type: SEE TABLE           |  |  |
| Bottom Diffuser: CLOSED METAL                                                                 | UL Location: DRY                 |  |  |
| All fixtures created by Hammerton are handerafted by artisans. Dimensions may year up to 7/8" |                                  |  |  |