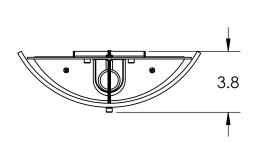

**Bulbs Not Included** Visit <u>hammertonstudio.com</u> for product options and specifications. 6/20/2016 (A)

| Mounting Packet: U                                                                            | Electrical Type: SEE TABLE       |  |  |
|-----------------------------------------------------------------------------------------------|----------------------------------|--|--|
| Approximate lbs.: 10                                                                          | Bulb Qty: 1 Bulb Type: SEE TABLE |  |  |
| Finish: SEE WEB SITE FOR OPTIONS                                                              | Wattage: SEE TABLE Voltage: 120  |  |  |
| Top Diffuser: OPEN                                                                            | Socket Type: SEE TABLE           |  |  |
| Bottom Diffuser: CLOSED METAL                                                                 | UL Location: DRY                 |  |  |
| All fixtures created by Hammerton are handerafted by artisans. Dimensions may year up to 7/8" |                                  |  |  |