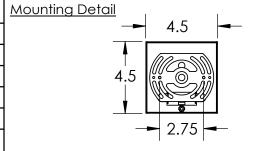

Hammerton Inc. 217 Wright Brothers Dr. Salt Lake City, UT 84116 (801)973-8095

MOUNTS DIRECTLY TO J-BOX