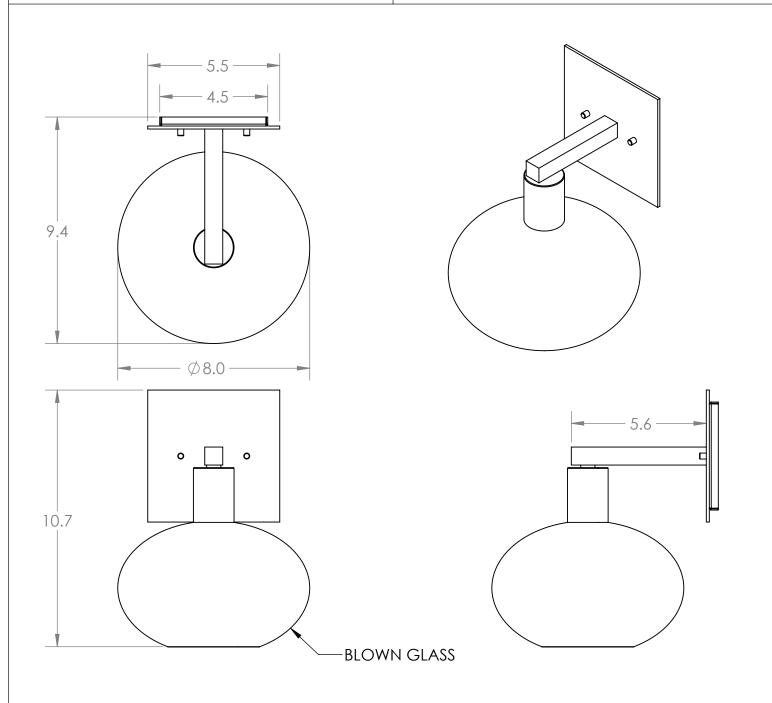

## HAND BLOWN GLASS MAY VARY UP TO 1"

Bulb Type: A19

Voltage: 120

Bulbs Not Included Visit <u>hammertonstudio.com</u> for product options and specifications.

Bulb Qty: 1

Wattage: 40

UL Location:

Electrical Type: INCANDESCENT

Socket Type: E26, MEDIUM BASE

DRY

Mounting Detail

3/23/2022 (B)

All fixtures created by Hammerton are handcrafted by artisans. Dimensions may vary up to 7/8".

Mounting Packet: U

Approximate lbs.: 6

Top Diffuser: CLOSED

Bottom Diffuser: OPEN

Finish: SEE WEB SITE FOR OPTIONS

© Copyright 2022. All rights in design, detail or invention of this drawing are reserved as the property of Hammerton. Any imitation or adaptation without written consent is strictly prohibited.

Hammerton Inc. 217 Wright Brothers Dr. Salt Lake City, UT 84116 (801)973-8095

MOUNTS DIRECTLY TO J-BOX