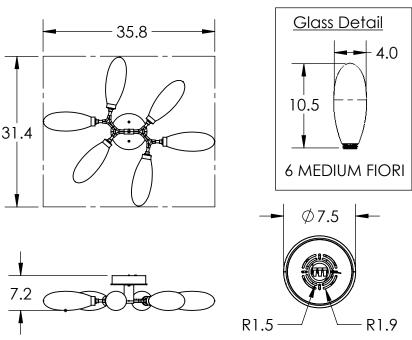

## FIORI | 6-LIGHT FLUSH MOUNT

PRODUCT #: CLB0071-01

All dimensions are shown in inches unless otherwise stated.

Mounting Method: J-Box Ceiling Mount

## **PRODUCT SPECIFICATION**

Construction: Aluminum Body, Blown Glass

Finish Options: BS MB FB GB CS GP BB Glass Options: White Glass Suspension Method: Ceiling Mount Weight(lbs.): 14LBS UL Rating: Dry Top Diffuser: Closed Glass Bottom Diffuser: Closed Glass Light Source: DC LED Electrical Qty: 6 Wattage (Watts):16 Voltage (Volts): 120 V Source Lumens: 1080 Dimming: N/A CCT: 3000K Driver Quantity & Location: 1, In Canopy CRI: 93+ Power Factor: >0.9