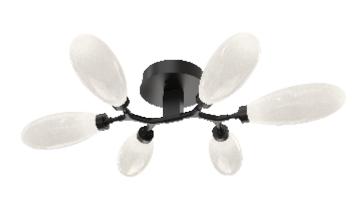

## PRODUCT DESCRIPTION

Lustrous white buds of artisan blown glass offer a playful reinterpretation of mid-century style in this 6-light branching flush mount. Integrated LED light gives the glass a rich luster and opacity that's reminiscent of mid-century Italian art glass.