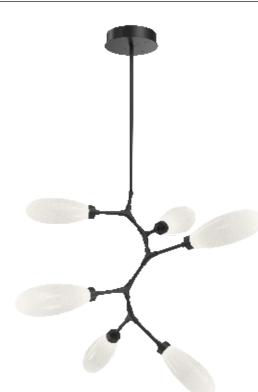

## FIORI | 6PC MODERN VINE

# PRODUCT DESCRIPTION

Lustrous white buds of artisan blown glass offer a playful reinterpretation of mid-century style in this 6-light branching vine chandelier. Integrated LED light gives the glass a rich luster and opacity that's reminiscent of mid-century Italian art glass.