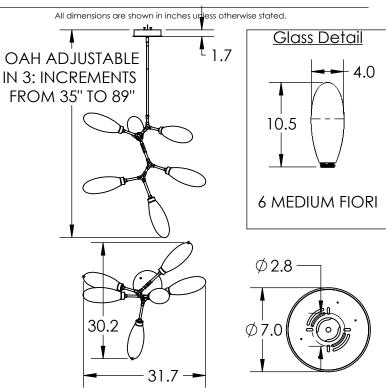

#### Mounting Method: Mounts to j-box **PRODUCT SPECIFICATION**

Construction: Steel Canopy, Steel Rods, Blown Glass

Finish Options: S MR ER GR CS RR Glass Options: Blown Glass Suspension Method: Ceiling Mount Weight(lbs.): 25 UL Rating: DRY Top Diffuser: CLOSED GLASS Bottom Diffuser: CLOSED GLASS Light Source: LED Electrical Qty: 6 Wattage (Watts):16 Voltage (Volts): 120 Source Lumens: 1080 Dimming: Forward/Reverse Phase to 1% CCT: 3000K Driver Quantity & Location: 1, in Canopy CRI: 93+ Power Factor: >0.9