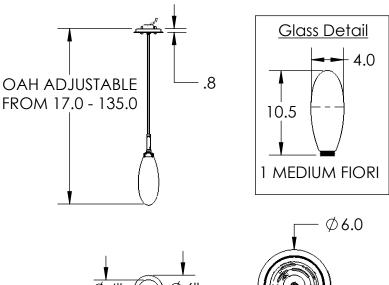

## All dimensions are shown in inches unless otherwise stated.

Ø 2.8

 $\emptyset 3.5$ 

Mounting Method: Mounts to j-box