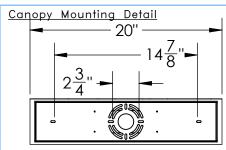

Hammerton Inc. 217 Wright Brothers Dr. Salt Lake City, UT 84116 (801)973-8095

MOUNTS TO J-BOX AND CEILING