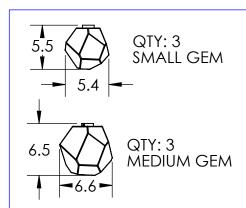

| Mounting Packet: X Weight(lbs.): 3. | Electrical Type: LED CCT: 2700/3000 K  |
|-------------------------------------|----------------------------------------|
| UL Location: DRY                    | Elec. Qty: 10 Wattage: 36 Voltage: 120 |
| Finish: SEE WEB SITE FOR OPTIONS    | Source Lumens: Up: 1075 Down: 1370     |
| Top Diffuser: CLOSED GLASS          | Forward/Reverse Phase Dimmable To 1%   |
| Bottom Diffuser: FROSTED GLASS      | CRI: 93+ Power Factor: >0.9            |
|                                     |                                        |