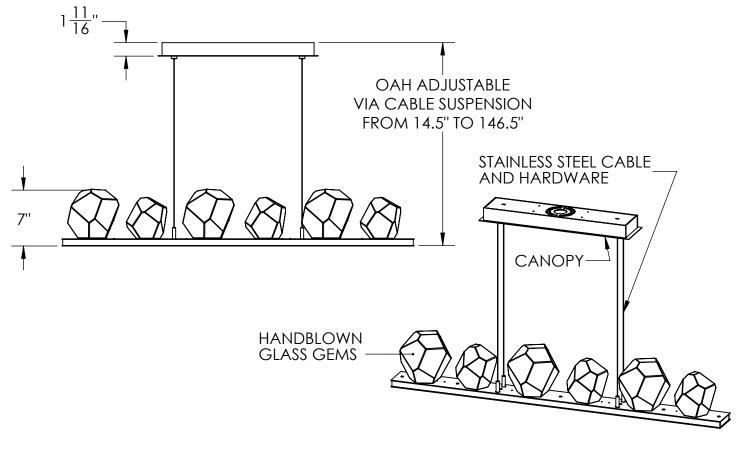

| Mounting Packet: X Weight(lbs.): 3. | Electrical Type: LED CCT: 2700/3000 K  |
|-------------------------------------|----------------------------------------|
| UL Location: DRY                    | Elec. Qty: 10 Wattage: 36 Voltage: 120 |
| Finish: SEE WEB SITE FOR OPTIONS    | Source Lumens: Up: 1075 Down: 1370     |
| Top Diffuser: CLOSED GLASS          | Forward/Reverse Phase Dimmable To 1%   |
| Bottom Diffuser: FROSTED GLASS      | CRI: 93+ Power Factor: >0.9            |
|                                     |                                        |

Hammerton Inc. 217 Wright Brothers Dr. Salt Lake City, UT 84116 (801)973-8095

MOUNTS TO J-BOX AND CEILING