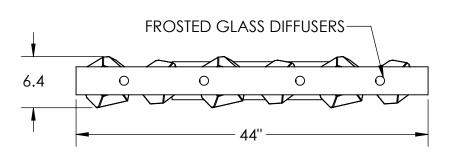

| Mounting Packet: X Weight(lbs.): 3. | Electrical Type: LED CCT: 2700/3000 K  |
|-------------------------------------|----------------------------------------|
| UL Location: DRY                    | Elec. Qty: 10 Wattage: 36 Voltage: 120 |
| Finish: SEE WEB SITE FOR OPTIONS    | Source Lumens: Up: 1075 Down: 1370     |
| Top Diffuser: CLOSED GLASS          | Forward/Reverse Phase Dimmable To 1%   |
| Bottom Diffuser: FROSTED GLASS      | CRI: 93+ Power Factor: >0.9            |
|                                     |                                        |