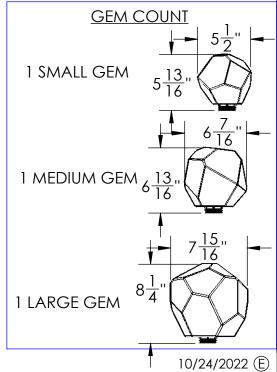

## SPECIFICATION DRAWING

CANOPY

Collection: GEM Product #: CHB0039-0E

\*\*NOTE\*\* DRIVER TO BE INSTALLED IN J-BOX. MINIMUM SIZE OF J-BOX REQUIRED IS 4" L x 4" W x 1.5" H

ALL DIMENSIONS ARE IN INCHES UNLESS OTHERWISE STATED Visit <u>hammertonstudio.com</u> for product options and specifications.