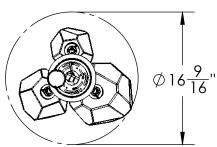

## SPECIFICATION DRAWING

CANOPY

Collection: GEM Product #: CHB0039-0E

\*\*NOTE\*\* DRIVER TO BE INSTALLED IN J-BOX. MINIMUM SIZE OF J-BOX REQUIRED IS 4" L x 4" W x 1.5" H

ALL DIMENSIONS ARE IN INCHES UNLESS OTHERWISE STATED Visit <u>hammertonstudio.com</u> for product options and specifications.