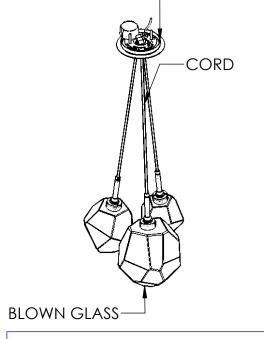

## SPECIFICATION DRAWING

CANOPY

Collection: GEM Product #: CHB0039-0E

\*\*NOTE\*\* DRIVER TO BE INSTALLED IN J-BOX. MINIMUM SIZE OF J-BOX REQUIRED IS 4" L x 4" W x 1.5" H

ALL DIMENSIONS ARE IN INCHES UNLESS OTHERWISE STATED Visit <u>hammertonstudio.com</u> for product options and specifications.

| Mounting Packet: Y                                                                                                                                                                                                                                                                                                                                                                                                                                                                                                                                                                                                                                                                                                                                                                                                                                                                                                                                                                                                                                                                                                                                                                                                                                                                                                                                                                                                                                                                                                                                                                                                                                                                                                                                                                                                                                                                                                                                                                                                                                                                                                             | Weight(lbs.): 10 | Electrical Type: LED C                |        | ССТ                     | CCT: 2700/3000 K |  |
|--------------------------------------------------------------------------------------------------------------------------------------------------------------------------------------------------------------------------------------------------------------------------------------------------------------------------------------------------------------------------------------------------------------------------------------------------------------------------------------------------------------------------------------------------------------------------------------------------------------------------------------------------------------------------------------------------------------------------------------------------------------------------------------------------------------------------------------------------------------------------------------------------------------------------------------------------------------------------------------------------------------------------------------------------------------------------------------------------------------------------------------------------------------------------------------------------------------------------------------------------------------------------------------------------------------------------------------------------------------------------------------------------------------------------------------------------------------------------------------------------------------------------------------------------------------------------------------------------------------------------------------------------------------------------------------------------------------------------------------------------------------------------------------------------------------------------------------------------------------------------------------------------------------------------------------------------------------------------------------------------------------------------------------------------------------------------------------------------------------------------------|------------------|---------------------------------------|--------|-------------------------|------------------|--|
| UL Location: DRY                                                                                                                                                                                                                                                                                                                                                                                                                                                                                                                                                                                                                                                                                                                                                                                                                                                                                                                                                                                                                                                                                                                                                                                                                                                                                                                                                                                                                                                                                                                                                                                                                                                                                                                                                                                                                                                                                                                                                                                                                                                                                                               |                  | Elec. Qty:3                           | Wattag | attage: 16 Voltage: 120 |                  |  |
| Finish: SEE WEB SITE FOR OPTIONS                                                                                                                                                                                                                                                                                                                                                                                                                                                                                                                                                                                                                                                                                                                                                                                                                                                                                                                                                                                                                                                                                                                                                                                                                                                                                                                                                                                                                                                                                                                                                                                                                                                                                                                                                                                                                                                                                                                                                                                                                                                                                               |                  | Source Lumens: Ambient: 1025          |        |                         |                  |  |
| Top Diffuser: CLOSED METAL                                                                                                                                                                                                                                                                                                                                                                                                                                                                                                                                                                                                                                                                                                                                                                                                                                                                                                                                                                                                                                                                                                                                                                                                                                                                                                                                                                                                                                                                                                                                                                                                                                                                                                                                                                                                                                                                                                                                                                                                                                                                                                     |                  | Dimmable: Forward/Reverse Phase To 1% |        |                         |                  |  |
| Bottom Diffuser: CLOSED GLASS                                                                                                                                                                                                                                                                                                                                                                                                                                                                                                                                                                                                                                                                                                                                                                                                                                                                                                                                                                                                                                                                                                                                                                                                                                                                                                                                                                                                                                                                                                                                                                                                                                                                                                                                                                                                                                                                                                                                                                                                                                                                                                  |                  | CRI: 93+                              | Powe   | Power Factor: >0.9      |                  |  |
| All first are provided by the provided by the provided by public and by the provided by the pr |                  |                                       |        |                         |                  |  |