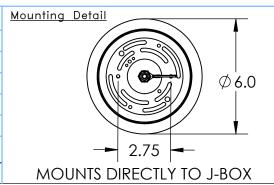

## SPECIFICATION DRAWING

CANOPY

Collection: GEM Product #: CHB0039-0E

\*\*NOTE\*\* DRIVER TO BE INSTALLED IN J-BOX. MINIMUM SIZE OF J-BOX REQUIRED IS 4" L x 4" W x 1.5" H

ALL DIMENSIONS ARE IN INCHES UNLESS OTHERWISE STATED Visit <u>hammertonstudio.com</u> for product options and specifications.