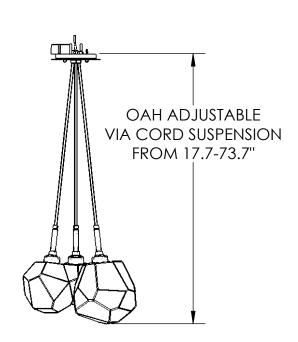

## SPECIFICATION DRAWING

CANOPY

Collection: GEM Product #: CHB0039-0E

\*\*NOTE\*\* DRIVER TO BE INSTALLED IN J-BOX. MINIMUM SIZE OF J-BOX REQUIRED IS 4" L x 4" W x 1.5" H

ALL DIMENSIONS ARE IN INCHES UNLESS OTHERWISE STATED Visit <u>hammertonstudio.com</u> for product options and specifications.