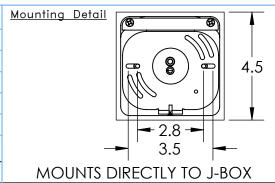

## SPECIFICATION DRAWING

Collection: Gem Product #: IDB0039-08

\*\*NOTE\*\* DRIVER TO BE INSTALLED IN JUNCTION BOX. MINIMUM SIZE J-BOX REQUIRED IS 4" L X 4" W X 1.5" D

All dimensions are shown in inches unless otherwise stated.