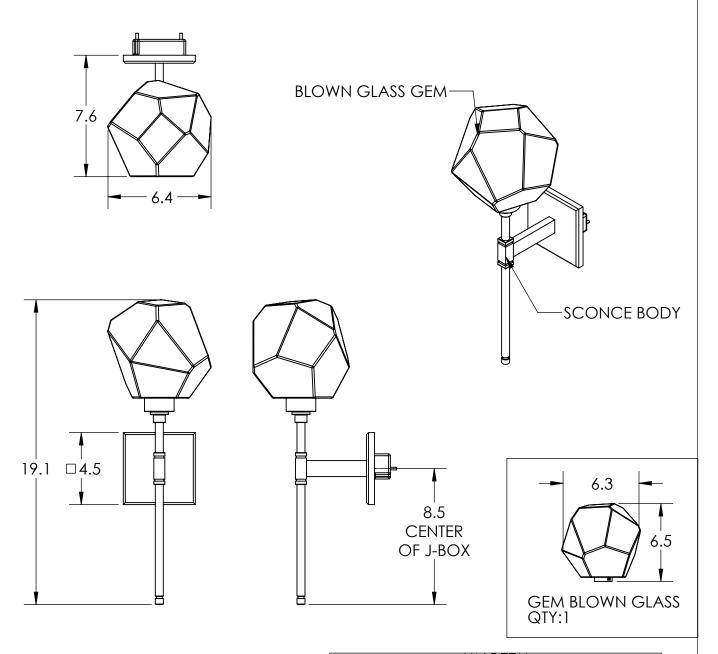

## SPECIFICATION DRAWING

Collection: Gem Product #: IDB0039-08

\*\*NOTE\*\* DRIVER TO BE INSTALLED IN JUNCTION BOX. MINIMUM SIZE J-BOX REQUIRED IS 4" L X 4" W X 1.5" D

All dimensions are shown in inches unless otherwise stated.

Visit <u>hammertonstudio.com</u> for product options and specifications.

| Mounting Packet: N                                                                             | Weight(lbs.): 5                                | Electrical Typ     | e:LED              | CCT: | 2700K/3000K  |
|------------------------------------------------------------------------------------------------|------------------------------------------------|--------------------|--------------------|------|--------------|
| UL Location: DRY                                                                               |                                                | Elec. Qty: 1       | Wattage: 5.2       |      | Voltage: 120 |
| Finish: SEE WEB SITE FOR OPTIONS                                                               |                                                | Source Lumens: Up: |                    |      |              |
| Top Diffuser: CLOSED                                                                           | Dimmable: Forward/Reverse Phase or 0-10V To 1% |                    |                    |      |              |
| Bottom Diffuser: CLO                                                                           | SED METAL                                      | CRI: 93+           | Power Factor: >0.9 |      |              |
| All fixtures created by Hammerton are handcrafted by artisans. Dimensions may vary up to 7/8". |                                                |                    |                    |      |              |