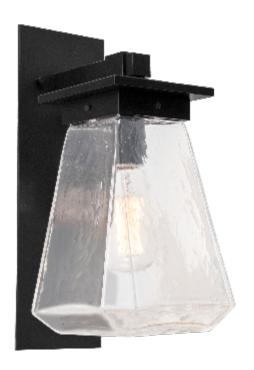

## PRODUCT DESCRIPTION

A fresh re-interpretation of an old-world lantern silhouette, the Beacon Arm Sconce features a large artisan blown glass shade with a clear chilled texture. It is offered with both incandescent and AC LED lamping, but note that only the AC LED option is IDA Dark Sky compliant.