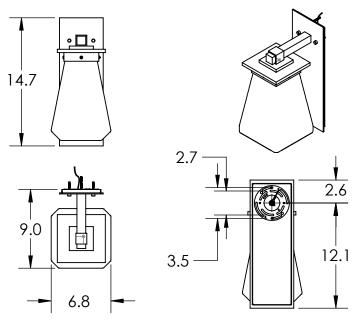

All dimensions are shown in inches unless otherwise stated.

SCAN FOR MORE INFORMATION

Mounting Method: J-Box Wall Mount