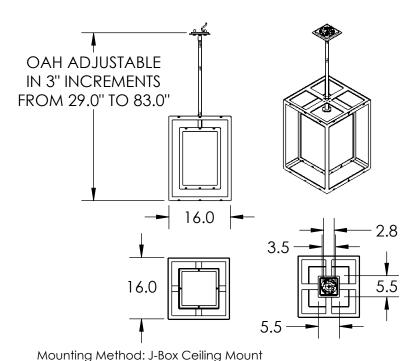

## All dimensions are shown in inches unless otherwise stated.

## **PRODUCT SPECIFICATION**

Bulbs Not Included

Construction: Aluminum Body With Glass Panes

Finish Options: AG SB TB

Glass Types: F

Suspension Method: Ceiling Mount

Weight(lbs.): 24 UL Rating: Wet

Top Diffuser: Closed Metal Bottom Diffuser: Closed Glass Light Source: Incandescent