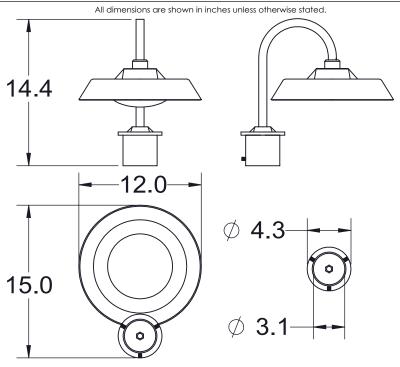

Mounting Method: Mounts Directly to Post

## **PRODUCT SPECIFICATION**

Construction: Aluminum Body With Blown Glass

Finish Options: AG SB

Glass Types: Opal Glass

Suspension Method: Post Mount

Weight(lbs.): 5
UL Rating: Wet
Top Diffuser: Closed

Bottom Diffuser: Closed Glass