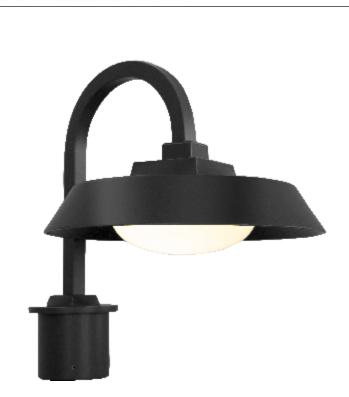

## PRODUCT DESCRIPTION

Part modern and part country, the Farmhouse Post Mount combines the clean lines of contemporary design with a time-honored silhouette. AC LED lamping minimizes energy consumption and fixture maintenance.

The Farmhouse Post Mount is offered in three AAMA 2604-rated finishes that withstand UV and corrosion resistance in coastal and other harsh climates, and it includes a lifetime warranty to the original purchaser.