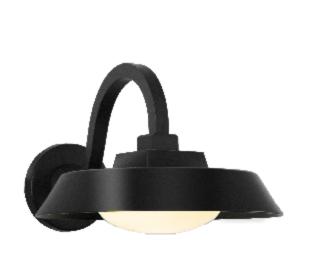

## PRODUCT DESCRIPTION

Part modern and part country, the Farmhouse Sconce combines the clean lines of contemporary design with a time-honored silhouette. AC LED lamping minimizes energy consumption and fixture maintenance.

The Farmhouse Sconce is offered in three AAMA 2604-rated finishes that withstand UV and corrosion resistance in coastal and other harsh climates, and it includes a lifetime warranty to the original purchaser.