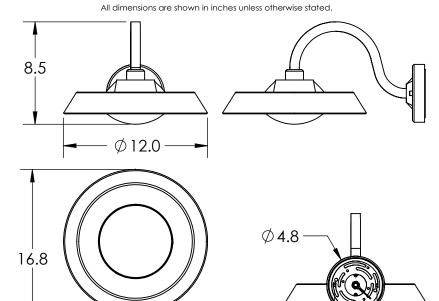

Mounting Method: J-Box Wall Mount PRODUCT SPECIFICATION

Construction: Aluminum Body With Blown Glass
Finish Options: AG SB TB

Glass Types:

Suspension Method: Wall Mount

Weight(lbs.): 5
UL Rating: Wet
Top Diffuser: Closed

Light Source: LED

Bottom Diffuser: Closed Glass

Electrical Qty: 1 Wattage (Watts): 4.5 Voltage (Volts): 120 Source Lumens: 400 Dimming: ELV to 1%

CCT: 3000K

Driver Quantity & Location: 0

CRI: 93+

Power Factor: >0.9