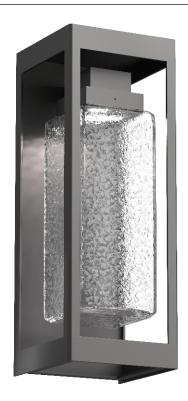

All dimensions are shown in inches unless otherwise stated.

This versatile 17" H box design juxtaposes contemporary lines with the rugged look of hand-hewn stone captured in a blown glass lens. AC LED lamping minimizes energy consumption and fixture maintenance. IDA Dark Sky compliant.

Maison fixtures are offered with both Hammered textured glass and Ledgestone textured glass. Choose from three AAMA-2604 rated finishes that provide long-lasting UV and corrosion resistance in coastal and other harsh climates.