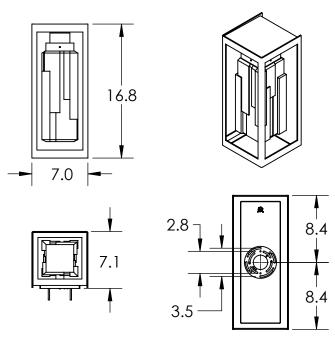

All dimensions are shown in inches unless otherwise stated.

This versatile 17" H box design juxtaposes contemporary lines with the rugged look of hand-hewn stone captured in a blown glass lens. AC LED lamping minimizes energy consumption and fixture maintenance. IDA Dark Sky compliant.