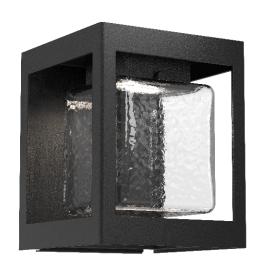

## PRODUCT DESCRIPTION

A compact 8" square design makes this contemporary sconce a versatile go-to solution for secondary locations and tight spaces. AC LED lamping minimizes energy consumption and fixture maintenance. Choose from three AAMA 2604-rated all-climate finishes and two Chilled glass lens options.

## **PRODUCT SPECIFICATION**

Construction: Aluminum Body With Blown Glass

Finish Options: AG SB TB

Glass Types: HC

Suspension Method: Wall Mount

Weight(lbs.): 6 UL Rating: Wet

Top Diffuser: Closed Metal Bottom Diffuser: Closed Glass