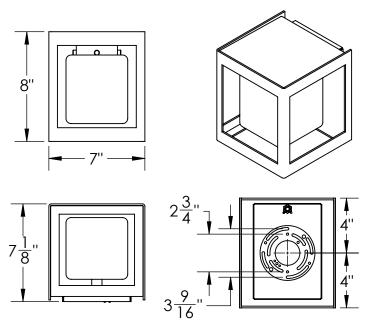

All dimensions are shown in inches unless otherwise stated.

Mounting Method: J-Box Wall Mount