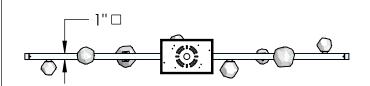

## SPECIFICATION DRAWING

Collection: STELLA Product #: PLB0070-54

12/9/2020 (A)

All dimensions are shown in inches unless otherwise stated. Visit <u>hammertonstudio.com</u> for product options.

| Mounting Packet: X                                                                                                                                                                                                                                                                                                                                                                  | Weight(lbs.): 25 | Electrical Type: LED                  |        | EE WEBSITE         |  |              |  |
|-------------------------------------------------------------------------------------------------------------------------------------------------------------------------------------------------------------------------------------------------------------------------------------------------------------------------------------------------------------------------------------|------------------|---------------------------------------|--------|--------------------|--|--------------|--|
| UL Location: DRY                                                                                                                                                                                                                                                                                                                                                                    |                  | Elec. (                               | Qty: 8 | Wattage: 10 Voltag |  | Voltage: 120 |  |
| Finish: SEE WEBSITE FOR OPTIONS                                                                                                                                                                                                                                                                                                                                                     |                  | Source Lumens: Ambient: 1240          |        |                    |  |              |  |
| Top Diffuser: CAST GLASS                                                                                                                                                                                                                                                                                                                                                            |                  | Dimmable: Forward/Reverse Phase To 1% |        |                    |  |              |  |
| Bottom Diffuser: CAST GLASS                                                                                                                                                                                                                                                                                                                                                         |                  | CRI:                                  | 93+    | Power Factor: >0.9 |  |              |  |
| nish: SEE WEBSITE FOR OPTIONS  Source Lumens: Ambient: 1240  pp Diffuser: CAST GLASS  Dimmable: Forward/Reverse Phase To 1%  of the Diffuser: CAST GLASS  CRI: 93+  Power Factor: >0.9  All Hammerton fixtures are handcrafted by artisans. Subtle imperfections reflect the mark of the artisan and should be expected in any handcrafted product. Dimensions may vary up to 7/8". |                  |                                       |        |                    |  |              |  |
| © Copyright 2020. All rights in design, detail or invention of this drawing are reserved as the property of Hammerton. Any imitation or adaptation without written consent is strictly prohibited.                                                                                                                                                                                  |                  |                                       |        |                    |  |              |  |