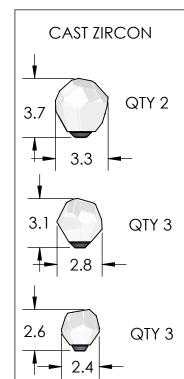

## SPECIFICATION DRAWING

Collection: STELLA Product #: PLB0070-54

12/9/2020 (A)

All dimensions are shown in inches unless otherwise stated. Visit <u>hammertonstudio.com</u> for product options.

| Mounting Packet: X                                                                                                                                                                                                                                                                                                                                                                  | Weight(lbs.): 25 | Electrical Type: LED                  |        | EE WEBSITE         |  |              |  |
|-------------------------------------------------------------------------------------------------------------------------------------------------------------------------------------------------------------------------------------------------------------------------------------------------------------------------------------------------------------------------------------|------------------|---------------------------------------|--------|--------------------|--|--------------|--|
| UL Location: DRY                                                                                                                                                                                                                                                                                                                                                                    |                  | Elec. (                               | Qty: 8 | Wattage: 10 Voltag |  | Voltage: 120 |  |
| Finish: SEE WEBSITE FOR OPTIONS                                                                                                                                                                                                                                                                                                                                                     |                  | Source Lumens: Ambient: 1240          |        |                    |  |              |  |
| Top Diffuser: CAST GLASS                                                                                                                                                                                                                                                                                                                                                            |                  | Dimmable: Forward/Reverse Phase To 1% |        |                    |  |              |  |
| Bottom Diffuser: CAST GLASS                                                                                                                                                                                                                                                                                                                                                         |                  | CRI:                                  | 93+    | Power Factor: >0.9 |  |              |  |
| nish: SEE WEBSITE FOR OPTIONS  Source Lumens: Ambient: 1240  pp Diffuser: CAST GLASS  Dimmable: Forward/Reverse Phase To 1%  of the Diffuser: CAST GLASS  CRI: 93+  Power Factor: >0.9  All Hammerton fixtures are handcrafted by artisans. Subtle imperfections reflect the mark of the artisan and should be expected in any handcrafted product. Dimensions may vary up to 7/8". |                  |                                       |        |                    |  |              |  |
| © Copyright 2020. All rights in design, detail or invention of this drawing are reserved as the property of Hammerton. Any imitation or adaptation without written consent is strictly prohibited.                                                                                                                                                                                  |                  |                                       |        |                    |  |              |  |