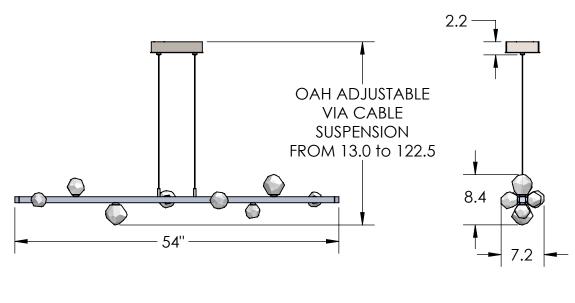

## SPECIFICATION DRAWING

Collection: STELLA Product #: PLB0070-54

12/9/2020 (A)

All dimensions are shown in inches unless otherwise stated. Visit <u>hammertonstudio.com</u> for product options.

| Mounting Packet: X                                                                                                                                                                                                                                                                                                                                                                  | Weight(lbs.): 25 | Electrical Type: LED                  |        | EE WEBSITE         |  |              |  |
|-------------------------------------------------------------------------------------------------------------------------------------------------------------------------------------------------------------------------------------------------------------------------------------------------------------------------------------------------------------------------------------|------------------|---------------------------------------|--------|--------------------|--|--------------|--|
| UL Location: DRY                                                                                                                                                                                                                                                                                                                                                                    |                  | Elec. (                               | Qty: 8 | Wattage: 10 Voltag |  | Voltage: 120 |  |
| Finish: SEE WEBSITE FOR OPTIONS                                                                                                                                                                                                                                                                                                                                                     |                  | Source Lumens: Ambient: 1240          |        |                    |  |              |  |
| Top Diffuser: CAST GLASS                                                                                                                                                                                                                                                                                                                                                            |                  | Dimmable: Forward/Reverse Phase To 1% |        |                    |  |              |  |
| Bottom Diffuser: CAST GLASS                                                                                                                                                                                                                                                                                                                                                         |                  | CRI:                                  | 93+    | Power Factor: >0.9 |  |              |  |
| nish: SEE WEBSITE FOR OPTIONS  Source Lumens: Ambient: 1240  pp Diffuser: CAST GLASS  Dimmable: Forward/Reverse Phase To 1%  of the Diffuser: CAST GLASS  CRI: 93+  Power Factor: >0.9  All Hammerton fixtures are handcrafted by artisans. Subtle imperfections reflect the mark of the artisan and should be expected in any handcrafted product. Dimensions may vary up to 7/8". |                  |                                       |        |                    |  |              |  |
| © Copyright 2020. All rights in design, detail or invention of this drawing are reserved as the property of Hammerton. Any imitation or adaptation without written consent is strictly prohibited.                                                                                                                                                                                  |                  |                                       |        |                    |  |              |  |