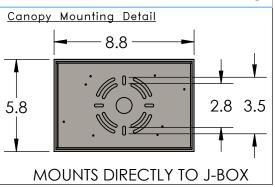

## SPECIFICATION DRAWING

Collection: STELLA Product #: PLB0070-54

12/9/2020 (A)

All dimensions are shown in inches unless otherwise stated. Visit <u>hammertonstudio.com</u> for product options.

| Mounting Packet: X                                                                                                                                                                                                                                                                                                                                                                  | Weight(lbs.): 25 | Electrical Type: LED                  |        | EE WEBSITE         |  |              |  |
|-------------------------------------------------------------------------------------------------------------------------------------------------------------------------------------------------------------------------------------------------------------------------------------------------------------------------------------------------------------------------------------|------------------|---------------------------------------|--------|--------------------|--|--------------|--|
| UL Location: DRY                                                                                                                                                                                                                                                                                                                                                                    |                  | Elec. (                               | Qty: 8 | Wattage: 10 Voltag |  | Voltage: 120 |  |
| Finish: SEE WEBSITE FOR OPTIONS                                                                                                                                                                                                                                                                                                                                                     |                  | Source Lumens: Ambient: 1240          |        |                    |  |              |  |
| Top Diffuser: CAST GLASS                                                                                                                                                                                                                                                                                                                                                            |                  | Dimmable: Forward/Reverse Phase To 1% |        |                    |  |              |  |
| Bottom Diffuser: CAST GLASS                                                                                                                                                                                                                                                                                                                                                         |                  | CRI:                                  | 93+    | Power Factor: >0.9 |  |              |  |
| nish: SEE WEBSITE FOR OPTIONS  Source Lumens: Ambient: 1240  pp Diffuser: CAST GLASS  Dimmable: Forward/Reverse Phase To 1%  of the Diffuser: CAST GLASS  CRI: 93+  Power Factor: >0.9  All Hammerton fixtures are handcrafted by artisans. Subtle imperfections reflect the mark of the artisan and should be expected in any handcrafted product. Dimensions may vary up to 7/8". |                  |                                       |        |                    |  |              |  |
| © Copyright 2020. All rights in design, detail or invention of this drawing are reserved as the property of Hammerton. Any imitation or adaptation without written consent is strictly prohibited.                                                                                                                                                                                  |                  |                                       |        |                    |  |              |  |