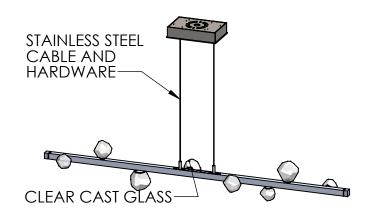

## SPECIFICATION DRAWING

Collection: STELLA Product #: PLB0070-54

12/9/2020 (A)

All dimensions are shown in inches unless otherwise stated. Visit <u>hammertonstudio.com</u> for product options.

| Mounting Packet: X                                                                                                                                                                                                                                                                                                                                                                  | Weight(lbs.): 25 | Electrical Type: LED                  |        | EE WEBSITE         |  |              |  |
|-------------------------------------------------------------------------------------------------------------------------------------------------------------------------------------------------------------------------------------------------------------------------------------------------------------------------------------------------------------------------------------|------------------|---------------------------------------|--------|--------------------|--|--------------|--|
| UL Location: DRY                                                                                                                                                                                                                                                                                                                                                                    |                  | Elec. (                               | Qty: 8 | Wattage: 10 Voltag |  | Voltage: 120 |  |
| Finish: SEE WEBSITE FOR OPTIONS                                                                                                                                                                                                                                                                                                                                                     |                  | Source Lumens: Ambient: 1240          |        |                    |  |              |  |
| Top Diffuser: CAST GLASS                                                                                                                                                                                                                                                                                                                                                            |                  | Dimmable: Forward/Reverse Phase To 1% |        |                    |  |              |  |
| Bottom Diffuser: CAST GLASS                                                                                                                                                                                                                                                                                                                                                         |                  | CRI:                                  | 93+    | Power Factor: >0.9 |  |              |  |
| nish: SEE WEBSITE FOR OPTIONS  Source Lumens: Ambient: 1240  pp Diffuser: CAST GLASS  Dimmable: Forward/Reverse Phase To 1%  of the Diffuser: CAST GLASS  CRI: 93+  Power Factor: >0.9  All Hammerton fixtures are handcrafted by artisans. Subtle imperfections reflect the mark of the artisan and should be expected in any handcrafted product. Dimensions may vary up to 7/8". |                  |                                       |        |                    |  |              |  |
| © Copyright 2020. All rights in design, detail or invention of this drawing are reserved as the property of Hammerton. Any imitation or adaptation without written consent is strictly prohibited.                                                                                                                                                                                  |                  |                                       |        |                    |  |              |  |