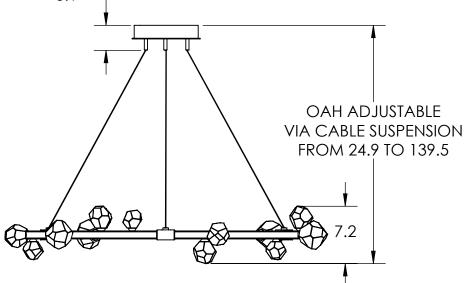

## SPECIFICATION DRAWING

Collection: STELLA Product #: CHB0070-40

3.7 QTY 4

3.7 QTY 4

3.1 QTY 5

2.6 QTY 3

**CAST ZIRCON** 

All dimensions are shown in inches unless otherwise stated. Visit <u>hammertonstudio.com</u> for product options.

12/14/2020 (A)

| Mounting Packet: T                                                                                                                                                                                 | Weight(lbs.):29 | Electrical Type: LED CCT: 3000K       |                              |      |                          | 000K |  |
|----------------------------------------------------------------------------------------------------------------------------------------------------------------------------------------------------|-----------------|---------------------------------------|------------------------------|------|--------------------------|------|--|
| UL Location: DRY                                                                                                                                                                                   |                 | Elec. G                               | Qty: 12                      | Watt | Wattage: 15 Voltage: 120 |      |  |
| Finish: SEE WEBSITE FOR OPTIONS                                                                                                                                                                    |                 | Source                                | Source Lumens: Ambient: 1860 |      |                          |      |  |
| Top Diffuser: N/A                                                                                                                                                                                  |                 | Dimmable: Forward/Reverse Phase To 1% |                              |      |                          |      |  |
| Bottom Diffuser: N/A                                                                                                                                                                               |                 | CRI:                                  | 93+                          | Ро   | Power Factor: >0.9       |      |  |
| All Hammerton fixtures are handcrafted by artisans. Subtle imperfections reflect the mark of the artisan and should be expected in any handcrafted product. Dimensions may vary up to 7/8".        |                 |                                       |                              |      |                          |      |  |
| © Copyright 2020. All rights in design, detail or invention of this drawing are reserved as the property of Hammerton. Any imitation or adaptation without written consent is strictly prohibited. |                 |                                       |                              |      |                          |      |  |
| Hammerton Inc. 217 Wright Brothers Dr. Salt Lake City, UT 84116 (801)973-8095                                                                                                                      |                 |                                       |                              |      |                          |      |  |