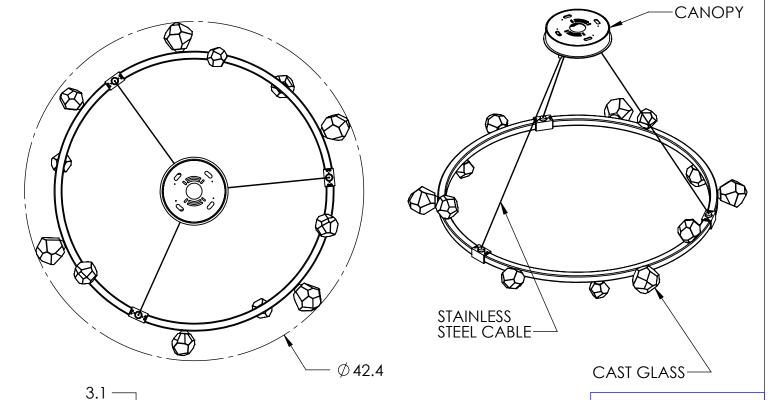

## SPECIFICATION DRAWING

Collection: STELLA Product #: CHB0070-40

3.7 QTY 4

3.7 QTY 4

3.1 QTY 5

2.6 QTY 3

**CAST ZIRCON** 

All dimensions are shown in inches unless otherwise stated. Visit <u>hammertonstudio.com</u> for product options.

12/14/2020 (A)

| Mounting Packet: T                                                                                                                                                                                 | Weight(lbs.):29 | Electrical Type: LED CCT: 3000K       |                              |      |                          | 000K |  |
|----------------------------------------------------------------------------------------------------------------------------------------------------------------------------------------------------|-----------------|---------------------------------------|------------------------------|------|--------------------------|------|--|
| UL Location: DRY                                                                                                                                                                                   |                 | Elec. G                               | Qty: 12                      | Watt | Wattage: 15 Voltage: 120 |      |  |
| Finish: SEE WEBSITE FOR OPTIONS                                                                                                                                                                    |                 | Source                                | Source Lumens: Ambient: 1860 |      |                          |      |  |
| Top Diffuser: N/A                                                                                                                                                                                  |                 | Dimmable: Forward/Reverse Phase To 1% |                              |      |                          |      |  |
| Bottom Diffuser: N/A                                                                                                                                                                               |                 | CRI:                                  | 93+                          | Ро   | Power Factor: >0.9       |      |  |
| All Hammerton fixtures are handcrafted by artisans. Subtle imperfections reflect the mark of the artisan and should be expected in any handcrafted product. Dimensions may vary up to 7/8".        |                 |                                       |                              |      |                          |      |  |
| © Copyright 2020. All rights in design, detail or invention of this drawing are reserved as the property of Hammerton. Any imitation or adaptation without written consent is strictly prohibited. |                 |                                       |                              |      |                          |      |  |
| Hammerton Inc. 217 Wright Brothers Dr. Salt Lake City, UT 84116 (801)973-8095                                                                                                                      |                 |                                       |                              |      |                          |      |  |