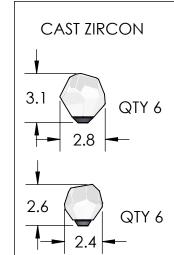

## SPECIFICATION DRAWING

Collection: Stella Product #: CHB0070-03

All dimensions are shown in inches unless otherwise stated. Visit <u>hammertonstudio.com</u> for product options.

12/8/2020 (A)

| Mounting Packet: X                                                                                                                                                                          | Weight(lbs.):30 | Electrical Type: LED CCT: 3000K       |        |    |                    |  |              |
|---------------------------------------------------------------------------------------------------------------------------------------------------------------------------------------------|-----------------|---------------------------------------|--------|----|--------------------|--|--------------|
| UL Location: DRY                                                                                                                                                                            |                 | Elec. (                               | ર્પ્રા | 12 | Wattage: 15        |  | Voltage: 120 |
| Finish: SEE WEBSITE FOR OPTIONS                                                                                                                                                             |                 | Source Lumens: Ambient: 1860          |        |    |                    |  |              |
| Top Diffuser: N/A                                                                                                                                                                           |                 | Dimmable: Forward/Reverse Phase To 1% |        |    |                    |  |              |
| Bottom Diffuser: N/A                                                                                                                                                                        |                 | CRI:                                  | 93     | +  | Power Factor: >0.9 |  |              |
| All Hammerton fixtures are handcrafted by artisans. Subtle imperfections reflect the mark of the artisan and should be expected in any handcrafted product. Dimensions may vary up to 7/8". |                 |                                       |        |    |                    |  |              |
| @ Copyright 2020. All rights in design, detail or invention of this drawing are reserved as the property of                                                                                 |                 |                                       |        |    |                    |  |              |