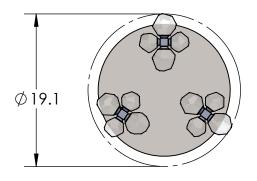

## SPECIFICATION DRAWING

Collection: Stella Product #: CHB0070-03

All dimensions are shown in inches unless otherwise stated. Visit <u>hammertonstudio.com</u> for product options.

12/8/2020 (A)

| Mounting Packet: X                                                                                                                                                                          | Weight(lbs.):30 | Electrical Type: LED CCT: 3000K       |        |    |                    |  |              |
|---------------------------------------------------------------------------------------------------------------------------------------------------------------------------------------------|-----------------|---------------------------------------|--------|----|--------------------|--|--------------|
| UL Location: DRY                                                                                                                                                                            |                 | Elec. (                               | ર્પ્રા | 12 | Wattage: 15        |  | Voltage: 120 |
| Finish: SEE WEBSITE FOR OPTIONS                                                                                                                                                             |                 | Source Lumens: Ambient: 1860          |        |    |                    |  |              |
| Top Diffuser: N/A                                                                                                                                                                           |                 | Dimmable: Forward/Reverse Phase To 1% |        |    |                    |  |              |
| Bottom Diffuser: N/A                                                                                                                                                                        |                 | CRI:                                  | 93     | +  | Power Factor: >0.9 |  |              |
| All Hammerton fixtures are handcrafted by artisans. Subtle imperfections reflect the mark of the artisan and should be expected in any handcrafted product. Dimensions may vary up to 7/8". |                 |                                       |        |    |                    |  |              |
| @ Copyright 2020. All rights in design, detail or invention of this drawing are reserved as the property of                                                                                 |                 |                                       |        |    |                    |  |              |