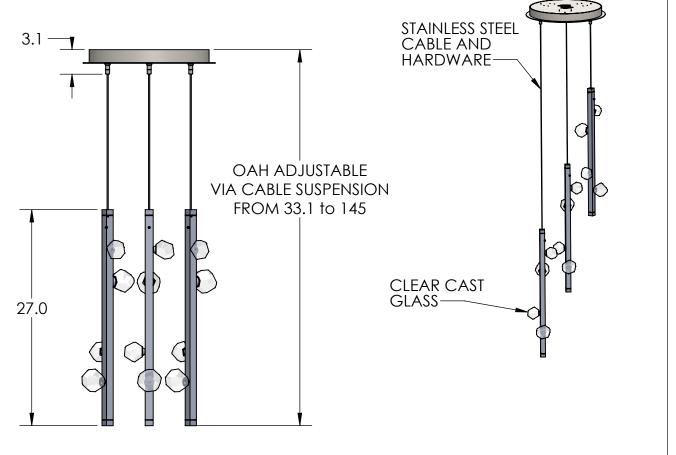

## SPECIFICATION DRAWING

Collection: Stella Product #: CHB0070-03

All dimensions are shown in inches unless otherwise stated. Visit <u>hammertonstudio.com</u> for product options.

12/8/2020 (A)

| Mounting Packet: X                                                                                                                                                                          | Weight(lbs.):30 | Electrical Type: LED CCT: 3000K       |        |    |                    |  |              |
|---------------------------------------------------------------------------------------------------------------------------------------------------------------------------------------------|-----------------|---------------------------------------|--------|----|--------------------|--|--------------|
| UL Location: DRY                                                                                                                                                                            |                 | Elec. (                               | ર્પ્રા | 12 | Wattage: 15        |  | Voltage: 120 |
| Finish: SEE WEBSITE FOR OPTIONS                                                                                                                                                             |                 | Source Lumens: Ambient: 1860          |        |    |                    |  |              |
| Top Diffuser: N/A                                                                                                                                                                           |                 | Dimmable: Forward/Reverse Phase To 1% |        |    |                    |  |              |
| Bottom Diffuser: N/A                                                                                                                                                                        |                 | CRI:                                  | 93     | +  | Power Factor: >0.9 |  |              |
| All Hammerton fixtures are handcrafted by artisans. Subtle imperfections reflect the mark of the artisan and should be expected in any handcrafted product. Dimensions may vary up to 7/8". |                 |                                       |        |    |                    |  |              |
| @ Copyright 2020. All rights in design, detail or invention of this drawing are reserved as the property of                                                                                 |                 |                                       |        |    |                    |  |              |