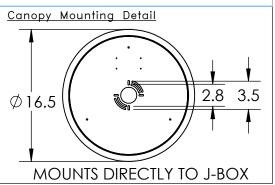

## SPECIFICATION DRAWING

Collection: Stella Product #: CHB0070-03

All dimensions are shown in inches unless otherwise stated. Visit <u>hammertonstudio.com</u> for product options.

12/8/2020 (A)

| Mounting Packet: X                                                                                                                                                                          | Weight(lbs.):30 | Electrical Type: LED CCT: 3000K       |        |    |                    |  |              |
|---------------------------------------------------------------------------------------------------------------------------------------------------------------------------------------------|-----------------|---------------------------------------|--------|----|--------------------|--|--------------|
| UL Location: DRY                                                                                                                                                                            |                 | Elec. (                               | ર્પ્રા | 12 | Wattage: 15        |  | Voltage: 120 |
| Finish: SEE WEBSITE FOR OPTIONS                                                                                                                                                             |                 | Source Lumens: Ambient: 1860          |        |    |                    |  |              |
| Top Diffuser: N/A                                                                                                                                                                           |                 | Dimmable: Forward/Reverse Phase To 1% |        |    |                    |  |              |
| Bottom Diffuser: N/A                                                                                                                                                                        |                 | CRI:                                  | 93     | +  | Power Factor: >0.9 |  |              |
| All Hammerton fixtures are handcrafted by artisans. Subtle imperfections reflect the mark of the artisan and should be expected in any handcrafted product. Dimensions may vary up to 7/8". |                 |                                       |        |    |                    |  |              |
| @ Copyright 2020. All rights in design, detail or invention of this drawing are reserved as the property of                                                                                 |                 |                                       |        |    |                    |  |              |