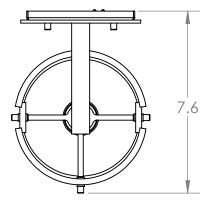

## SPECIFICATION DRAWING

Collection: TEXTURED GLASS

Product #: IDB0044-14

| ELECTRICAL OPTIONS |                 |               |         |             |  |
|--------------------|-----------------|---------------|---------|-------------|--|
| Product #          | Electrical Type | Bulb Type     | Wattage | Socket Type |  |
| IDB00XX-14-XX-X-E2 | Incandescent    | A15           | 60      | Medium E26  |  |
| IDB00XX-14-XX-X-G2 | Flourescent     | CFL/LED RETRO | 13      | GU-24       |  |

Bulbs Not Included

Visit <u>hammertonstudio.com</u> for product options and specifications.

3/20/2017 (A)

| Mounting Packet: U                                                                             | Electrical Type: SEE TABLE       |  |  |  |  |
|------------------------------------------------------------------------------------------------|----------------------------------|--|--|--|--|
| Approximate lbs.: 6                                                                            | Bulb Qty: 1 Bulb Type: SEE TABLE |  |  |  |  |
| Finish: SEE WEB SITE FOR OPTIONS                                                               | Wattage: SEE TABLE Voltage: 120  |  |  |  |  |
| Top Diffuser: OPEN                                                                             | Socket Type: SEE TABLE           |  |  |  |  |
| Bottom Diffuser: FROSTED ACRYLIC                                                               | UL Location: DRY                 |  |  |  |  |
| All fixtures created by Hammerton are handcrafted by artisans. Dimensions may vary up to 7/8". |                                  |  |  |  |  |