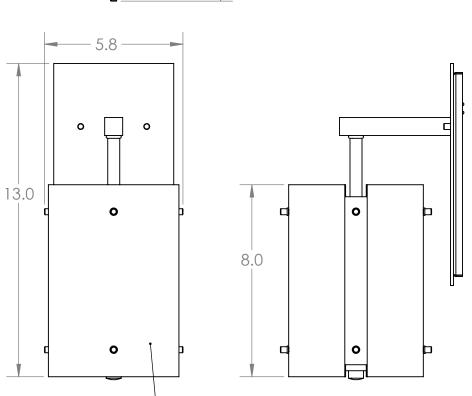

## SPECIFICATION DRAWING

Collection: TEXTURED GLASS

Product #: IDB0044-14

| ELECTRICAL OPTIONS |                 |               |         |             |  |
|--------------------|-----------------|---------------|---------|-------------|--|
| Product #          | Electrical Type | Bulb Type     | Wattage | Socket Type |  |
| IDB00XX-14-XX-X-E2 | Incandescent    | A15           | 60      | Medium E26  |  |
| IDB00XX-14-XX-X-G2 | Flourescent     | CFL/LED RETRO | 13      | GU-24       |  |

Bulbs Not Included

Visit <u>hammertonstudio.com</u> for product options and specifications.

3/20/2017 (A)

| Mounting Packet: U                                                                             | Electrical Type: SEE TABLE       |  |  |  |  |
|------------------------------------------------------------------------------------------------|----------------------------------|--|--|--|--|
| Approximate lbs.: 6                                                                            | Bulb Qty: 1 Bulb Type: SEE TABLE |  |  |  |  |
| Finish: SEE WEB SITE FOR OPTIONS                                                               | Wattage: SEE TABLE Voltage: 120  |  |  |  |  |
| Top Diffuser: OPEN                                                                             | Socket Type: SEE TABLE           |  |  |  |  |
| Bottom Diffuser: FROSTED ACRYLIC                                                               | UL Location: DRY                 |  |  |  |  |
| All fixtures created by Hammerton are handcrafted by artisans. Dimensions may vary up to 7/8". |                                  |  |  |  |  |