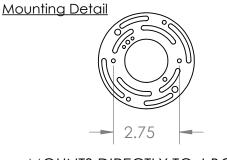

Hammerton Inc. 217 Wright Brothers Dr. Salt Lake City, UT 84116 (801)973-8095

MOUNTS DIRECTLY TO J-BOX