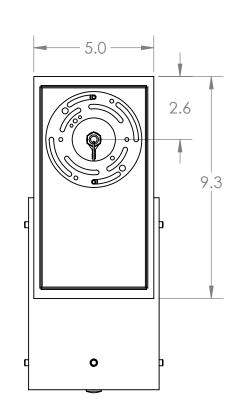

## SPECIFICATION DRAWING

Collection: TEXTURED GLASS

Product #: IDB0044-14

| ELECTRICAL OPTIONS |                 |               |         |             |  |
|--------------------|-----------------|---------------|---------|-------------|--|
| Product #          | Electrical Type | Bulb Type     | Wattage | Socket Type |  |
| IDB00XX-14-XX-X-E2 | Incandescent    | A15           | 60      | Medium E26  |  |
| IDB00XX-14-XX-X-G2 | Flourescent     | CFL/LED RETRO | 13      | GU-24       |  |

Bulbs Not Included

Visit <u>hammertonstudio.com</u> for product options and specifications.

3/20/2017 (A)

| Mounting Packet: U                                                                             | Electrical Type: SEE TABLE       |  |  |  |  |
|------------------------------------------------------------------------------------------------|----------------------------------|--|--|--|--|
| Approximate lbs.: 6                                                                            | Bulb Qty: 1 Bulb Type: SEE TABLE |  |  |  |  |
| Finish: SEE WEB SITE FOR OPTIONS                                                               | Wattage: SEE TABLE Voltage: 120  |  |  |  |  |
| Top Diffuser: OPEN                                                                             | Socket Type: SEE TABLE           |  |  |  |  |
| Bottom Diffuser: FROSTED ACRYLIC                                                               | UL Location: DRY                 |  |  |  |  |
| All fixtures created by Hammerton are handcrafted by artisans. Dimensions may vary up to 7/8". |                                  |  |  |  |  |