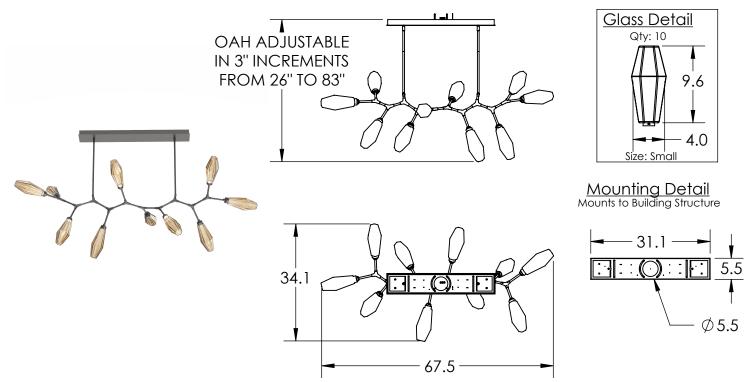

All dimensions are shown in inches unless otherwise stated.

## PRODUCT SPECIFICATION

Construction: Aluminum Branches, Steel Suspension, Blown Glass

Finish Options:

Glass Options:

Suspension Method: Ceiling Mount

Weight(lbs.): 37 lbs UL Rating: Indoor/Dry

Top Diffuser: Closed Glass Bottom Diffuser: Closed Glass

Light Source: LED Electrical Qty: 10 Wattage (Watts):26 Voltage (Volts): 120 Source Lumens: 2332

Dimming: Forward/Reverse Phase to 1%

CCT: 2700K or 3000K

Driver Quantity & Location: 2 Drivers in Canopy

CRI: 93+