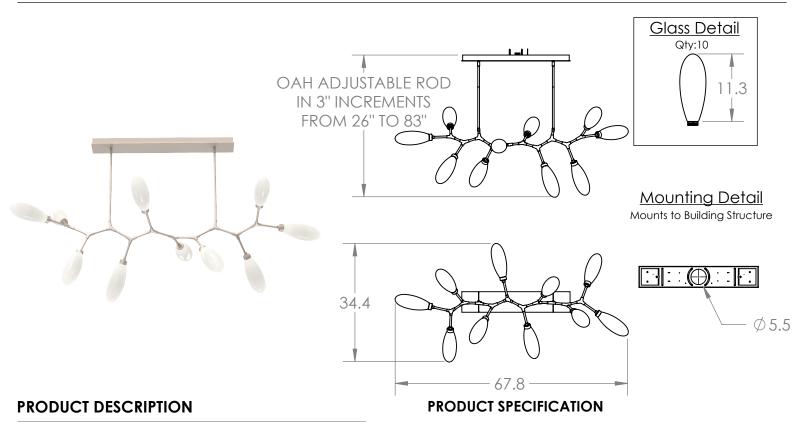

Juxtaposing traditional, organic and modern elements, the Fiori 10 Piece Modern Branch linear suspension pairs integrated LED-lit artisan blown glass with handpolished steel. The look is bold and surprisingly versatile, elevating a range of interiors from modern and contemporary to rustic and transitional.

Construction: Aluminum Branches, Steel Suspension, Blown Glass Finish Options: BS MB FB GB CS GP BB NB SN GM RB Glass Options: White Blown Glass Suspension Method: Ceiling Mount Weight(lbs.): 36 UL Rating: Indoor/Dry Top Diffuser: Closed Glass Bottom Diffuser: Closed Glass Light Source: LED Electrical Qty: 10 Wattage (Watts):26 Voltage (Volts): 120 Source Lumens: 2332 Dimming: Forward/Reverse Phase to 1% CCT: 3000K Driver Quantity & Location: 2 Drivers in Canopy CRI: 93+