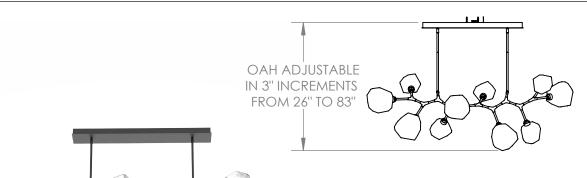

## PRODUCT DESCRIPTION

Juxtaposing traditional, organic and modern elements, the 10 Piece Gem Modern Branch linear suspension pairs integrated LED-lit artisan blown glass with hand-polished steel. The look is bold and surprisingly versatile, elevating a range of interiors from modern and contemporary to rustic and transitional.

## GENERAL NOTES:

All dimensions are shown in inches unless otherwise stated.

Visit studio.hammerton.com to read about our Lifetime Limited Warranty.
This product may use mixed materials like steel and aluminum in its construction. Transparent finishes may vary between steel and aluminum