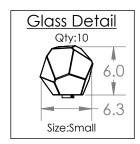

Top Diffuser: Closed Glass

Bottom Diffuser: Closed Glass

Light Source: LED

Electrical Qty: 10

Wattage (Watts):26

Voltage (Volts): 120

Source Lumens: 2332

Dimming: Forward/Reverse Phase to 1%