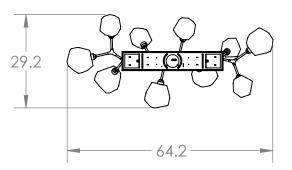

## PRODUCT #: PLB0039-BC

Mounts to Building Structure

## PRODUCT SPECIFICATION

Construction: Aluminum Branches, Steel Suspension, Blown Glass

Finish Options:

Glass Options:

Suspension Method: Ceiling Mount

MB FB

Weight(lbs.): 56

UL Rating: Indoor/Dry