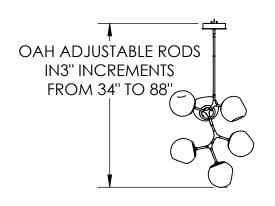

## PRODUCT SPECIFICATION

Construction: Aluminum Branches, Steel Suspension, Blown Glass

Finish Options: BS MB FB GB CS GP BB NB

Glass Options: Suspension Method: Ceiling Mount

Weight(lbs.): 34

UL Rating: Indoor/Dry Top Diffuser: Blown Glass Bottom Diffuser: Blown Glass