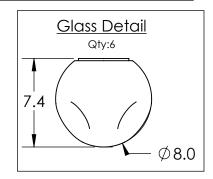

## PRODUCT SPECIFICATION

Construction: Aluminum Branches, Steel Suspension, Blown Glass

Finish Options: BS MB FB GB CS GP BB NB

Glass Options: Suspension Method: Ceiling Mount

Weight(lbs.): 34

UL Rating: Indoor/Dry Top Diffuser: Blown Glass Bottom Diffuser: Blown Glass