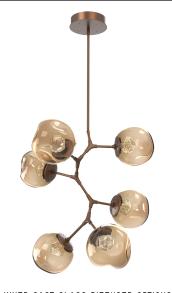

## PRODUCT DESCRIPTION

A modern reinterpretation of the classic blown glass shade, the organic-inspired Nebula Luna 6 Piece Modern Vine replaces the traditional filament bulb with LED-illuminated artisan cast glass diffusers in a choice of three styles. Includes 93+ CRI integrated LED and a choice of three diffuser styles. Available only with Luna blown glass and integrated LED lamping.

## PRODUCT SPECIFICATION

Construction: Aluminum Branches, Steel Suspension, Blown Glass

Finish Options: BS MB FB GB CS GP BB NB

Glass Options: Suspension Method: Ceiling Mount

Weight(lbs.): 34

UL Rating: Indoor/Dry Top Diffuser: Blown Glass Bottom Diffuser: Blown Glass