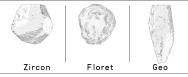

## PRODUCT DESCRIPTION

A modern reinterpretation of the classic blown glass shade, the organic-inspired Nebula Luna 6 Piece Modern Vine replaces the traditional filament bulb with LED-illuminated artisan cast glass diffusers in a choice of three styles. Includes 93+ CRI integrated LED and a choice of three diffuser styles. Available only with Luna blown glass and integrated LED lamping.