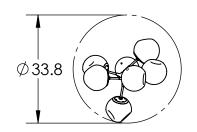

## PRODUCT SPECIFICATION

Construction: Aluminum Branches, Steel Suspension, Blown Glass

Finish Options: BS MB FB GB CS GP BB NB

Glass Options: Suspension Method: Ceiling Mount

Weight(lbs.): 34

UL Rating: Indoor/Dry Top Diffuser: Blown Glass Bottom Diffuser: Blown Glass