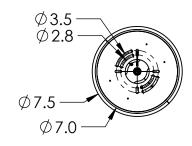

Mounting Detail Mounts to J-Box





INNER CAST GLASS DIFFUSER OPTIONS



## PRODUCT DESCRIPTION

A modern reinterpretation of the classic blown glass shade, the organic-inspired Nebula Luna 6 Piece Modern Vine replaces the traditional filament bulb with LED-illuminated artisan cast glass diffusers in a choice of three styles. Includes 93+ CRI integrated LED and a choice of three diffuser styles. Available only with Luna blown glass and integrated LED lamping.

## PRODUCT SPECIFICATION

Construction: Aluminum Branches, Steel Suspension, Blown Glass

Finish Options: BS MB FB GB CS GP BB NB

Glass Options: Suspension Method: Ceiling Mount

Weight(lbs.): 34

UL Rating: Indoor/Dry Top Diffuser: Blown Glass Bottom Diffuser: Blown Glass

Light Source: LED Electrical Qty: 6 Wattage (Watts):16

Voltage (Volts): 120 Source Lumens: 1