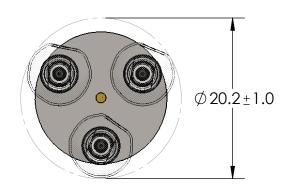

2/13/2020 (A)

|  | I .                             |                               |
|--|---------------------------------|-------------------------------|
|  | Mounting Packet: W              | Electrical Type: INCANDESCENT |
|  | Approximate lbs.: 27            | Bulb Qty: 3 Bulb Type:ST19    |
|  | Finish: SEE WEBSITE FOR OPTIONS | Wattage: 40 Voltage: 120      |
|  | Top Diffuser: N/A               | Socket Type: MEDIUM           |
|  | Bottom Diffuser: CLOSED GLASS   | UL Location: DRY              |
|  |                                 |                               |