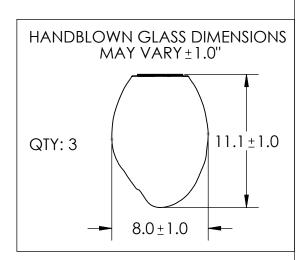

2/13/2020 (A)

|  | I .                             |                               |
|--|---------------------------------|-------------------------------|
|  | Mounting Packet: W              | Electrical Type: INCANDESCENT |
|  | Approximate lbs.: 27            | Bulb Qty: 3 Bulb Type:ST19    |
|  | Finish: SEE WEBSITE FOR OPTIONS | Wattage: 40 Voltage: 120      |
|  | Top Diffuser: N/A               | Socket Type: MEDIUM           |
|  | Bottom Diffuser: CLOSED GLASS   | UL Location: DRY              |
|  |                                 |                               |

All fixtures created by Hammerton are handcrafted by artisans. Dimensions may vary up to 7/8".

© Copyright 2020. All rights in design, detail or invention of this drawing are reserved as the property of Hammerton. Any imitation or adaptation without written consent is strictly prohibited.