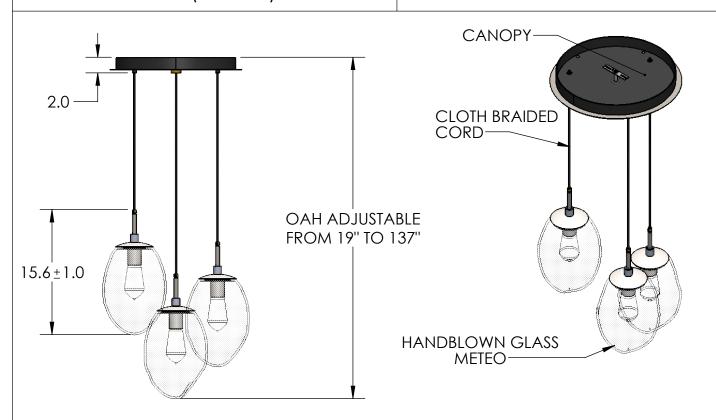

2/13/2020 (A)

|  | I .                             |                               |
|--|---------------------------------|-------------------------------|
|  | Mounting Packet: W              | Electrical Type: INCANDESCENT |
|  | Approximate lbs.: 27            | Bulb Qty: 3 Bulb Type:ST19    |
|  | Finish: SEE WEBSITE FOR OPTIONS | Wattage: 40 Voltage: 120      |
|  | Top Diffuser: N/A               | Socket Type: MEDIUM           |
|  | Bottom Diffuser: CLOSED GLASS   | UL Location: DRY              |
|  |                                 |                               |

All fixtures created by Hammerton are handcrafted by artisans. Dimensions may vary up to 7/8".

© Copyright 2020. All rights in design, detail or invention of this drawing are reserved as the property of Hammerton. Any imitation or adaptation without written consent is strictly prohibited.