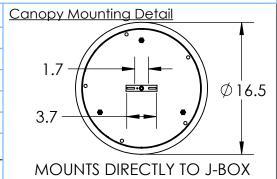

2/13/2020 (A)

|  | I .                             |                               |
|--|---------------------------------|-------------------------------|
|  | Mounting Packet: W              | Electrical Type: INCANDESCENT |
|  | Approximate lbs.: 27            | Bulb Qty: 3 Bulb Type:ST19    |
|  | Finish: SEE WEBSITE FOR OPTIONS | Wattage: 40 Voltage: 120      |
|  | Top Diffuser: N/A               | Socket Type: MEDIUM           |
|  | Bottom Diffuser: CLOSED GLASS   | UL Location: DRY              |
|  |                                 |                               |