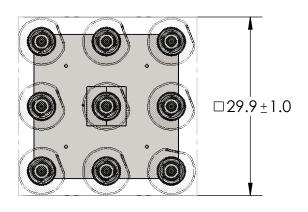

2/13/2020 (A)

Mounting Packet: R

Approximate lbs.: 81

Bulb Qty: 9

Bulb Type:ST19

Finish: SEE WEBSITE FOR OPTIONS

Top Diffuser: N/A

Bottom Diffuser: CLOSED GLASS

Electrical Type: INCANDESCENT

Bulb Qty: 9

Bulb Type:ST19

Wattage: 40

Voltage: 120

Socket Type: MEDIUM E26

UL Location: DRY

All fixtures created by Hammerton are handcrafted by artisans. Dimensions may vary up to 7/8".