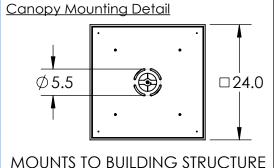

2/13/2020 (A)

Mounting Packet: R

Approximate lbs.: 81

Bulb Qty: 9

Bulb Type:ST19

Finish: SEE WEBSITE FOR OPTIONS

Top Diffuser: N/A

Bottom Diffuser: CLOSED GLASS