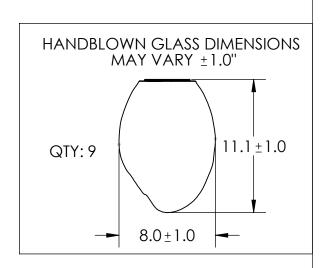

2/13/2020 (A)

Mounting Packet: R

Approximate lbs.: 81

Bulb Qty: 9

Bulb Type:ST19

Finish: SEE WEBSITE FOR OPTIONS

Top Diffuser: N/A

Bottom Diffuser: CLOSED GLASS

Electrical Type: INCANDESCENT

Bulb Qty: 9

Bulb Type:ST19

Wattage: 40

Voltage: 120

Socket Type: MEDIUM E26

UL Location: DRY

All fixtures created by Hammerton are handcrafted by artisans. Dimensions may vary up to 7/8".