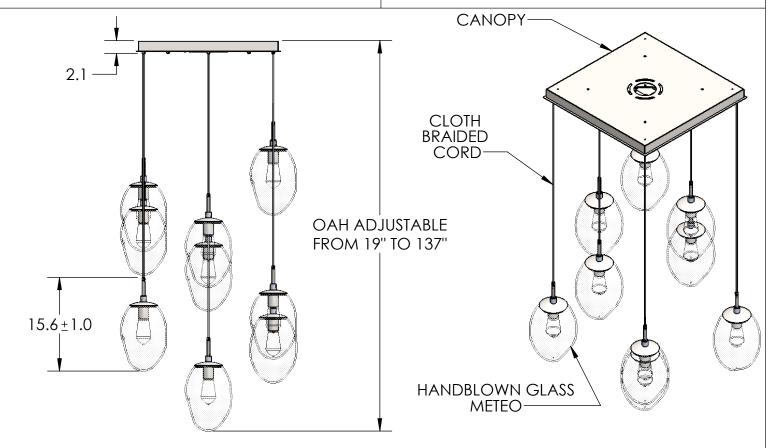

## SPECIFICATION DRAWING

Collection: METEO (NEBULA)

Product #: CHB0063-09

All dimensions are shown in inches unless otherwise stated.

Bulbs Not Included Visit <a href="https://doi.org/10.1007/j.nc/">https://doi.org/10.1007/j.nc/</a> Visit <a href="https://doi.org//>j.nc/">hammertonstudio.com</a> for product options and specifications.

2/13/2020 (A)

Mounting Packet: R

Approximate lbs.: 81

Bulb Qty: 9

Bulb Type:ST19

Finish: SEE WEBSITE FOR OPTIONS

Top Diffuser: N/A

Bottom Diffuser: CLOSED GLASS

Electrical Type: INCANDESCENT

Bulb Qty: 9

Bulb Type:ST19

Wattage: 40

Voltage: 120

Socket Type: MEDIUM E26

UL Location: DRY

All fixtures created by Hammerton are handcrafted by artisans. Dimensions may vary up to 7/8".