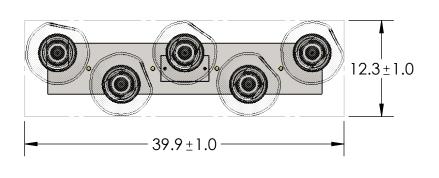

## SPECIFICATION DRAWING

Collection: METEO (NEBULA)

Product #: PLB0063-05

Bulbs Not Included

All dimensions are shown in inches unless otherwise stated. Visit <u>hammertonstudio.com</u> for product options and specifications.

2/13/2020 (A)

| Mounting Packet: X                                                                            | Electrical Type: INCANDESCENT |
|-----------------------------------------------------------------------------------------------|-------------------------------|
| Approximate lbs.: 48                                                                          | Bulb Qty: 5 Bulb Type:ST19    |
| Finish: SEE WEBSITE FOR OPTIONS                                                               | Wattage: 40 Voltage: 120      |
| Top Diffuser: N/A                                                                             | Socket Type: MEDIUM E26       |
| Bottom Diffuser: CLOSED GLASS                                                                 | UL Location: DRY              |
| All fixtures created by Hammerton are handcrafted by artisans. Dimensions may vary up to 7/8" |                               |