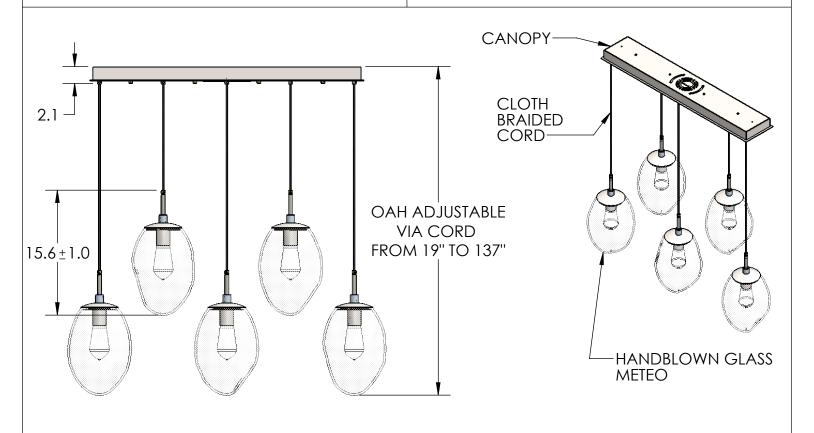

## SPECIFICATION DRAWING

Collection: METEO (NEBULA)

Product #: PLB0063-05

Bulbs Not Included

All dimensions are shown in inches unless otherwise stated. Visit <u>hammertonstudio.com</u> for product options and specifications.

2/13/2020 (A)

| Mounting Packet: X                                                                            | Electrical Type: INCANDESCENT |
|-----------------------------------------------------------------------------------------------|-------------------------------|
| Approximate lbs.: 48                                                                          | Bulb Qty: 5 Bulb Type:ST19    |
| Finish: SEE WEBSITE FOR OPTIONS                                                               | Wattage: 40 Voltage: 120      |
| Top Diffuser: N/A                                                                             | Socket Type: MEDIUM E26       |
| Bottom Diffuser: CLOSED GLASS                                                                 | UL Location: DRY              |
| All fixtures created by Hammerton are handcrafted by artisans. Dimensions may vary up to 7/8" |                               |