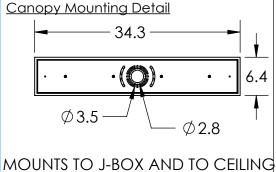

2/13/2020 (A)

| Mounting Packet: X                                                                            | Electrical Type: INCANDESCENT |
|-----------------------------------------------------------------------------------------------|-------------------------------|
| Approximate lbs.: 48                                                                          | Bulb Qty: 5 Bulb Type:ST19    |
| Finish: SEE WEBSITE FOR OPTIONS                                                               | Wattage: 40 Voltage: 120      |
| Top Diffuser: N/A                                                                             | Socket Type: MEDIUM E26       |
| Bottom Diffuser: CLOSED GLASS                                                                 | UL Location: DRY              |
| All fixtures created by Hammerton are handcrafted by artisans. Dimensions may vary up to 7/8" |                               |