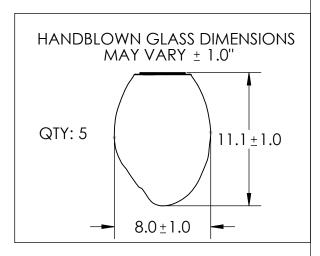

2/13/2020 (A)

| Mounting Packet: X                                                                            | Electrical Type: INCANDESCENT |
|-----------------------------------------------------------------------------------------------|-------------------------------|
| Approximate lbs.: 48                                                                          | Bulb Qty: 5 Bulb Type:ST19    |
| Finish: SEE WEBSITE FOR OPTIONS                                                               | Wattage: 40 Voltage: 120      |
| Top Diffuser: N/A                                                                             | Socket Type: MEDIUM E26       |
| Bottom Diffuser: CLOSED GLASS                                                                 | UL Location: DRY              |
| All fixtures created by Hammerton are handcrafted by artisans. Dimensions may vary up to 7/8" |                               |