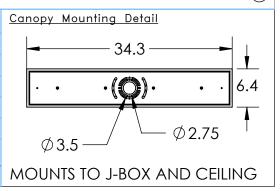

| Mounting Packet: X                                                                            | Weight(lbs.):58 | Electrical Typ                        | e: LED  | CCT: 2700 K        |
|-----------------------------------------------------------------------------------------------|-----------------|---------------------------------------|---------|--------------------|
| UL Location: DRY                                                                              |                 | Elec. Qty:5                           | Wattage | e: 26 Voltage: 120 |
| Finish: SEE WEBSITE FOR OPTIONS                                                               |                 | Source Lumens: Ambient: 1700 Down: 0  |         |                    |
| Top Diffuser: N/A                                                                             |                 | Dimmable: Forward/Reverse Phase To 1% |         |                    |
| Bottom Diffuser: CLOSED GLASS                                                                 |                 | CRI: 93+                              | Power   | Factor: >0.9       |
| All fixtures created by Hammerton are handcrafted by artisans. Dimensions may vary up to 7/8" |                 |                                       |         |                    |