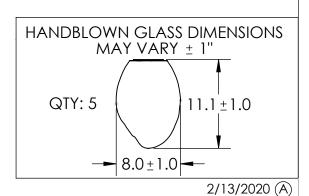

| Mounting Packet: X                                                                            | Weight(lbs.):58 | Electrical Typ                        | e: LED  | CCT: 2700 K        |
|-----------------------------------------------------------------------------------------------|-----------------|---------------------------------------|---------|--------------------|
| UL Location: DRY                                                                              |                 | Elec. Qty:5                           | Wattage | e: 26 Voltage: 120 |
| Finish: SEE WEBSITE FOR OPTIONS                                                               |                 | Source Lumens: Ambient: 1700 Down: 0  |         |                    |
| Top Diffuser: N/A                                                                             |                 | Dimmable: Forward/Reverse Phase To 1% |         |                    |
| Bottom Diffuser: CLOSED GLASS                                                                 |                 | CRI: 93+                              | Power   | Factor: >0.9       |
| All fixtures created by Hammerton are handcrafted by artisans. Dimensions may vary up to 7/8" |                 |                                       |         |                    |