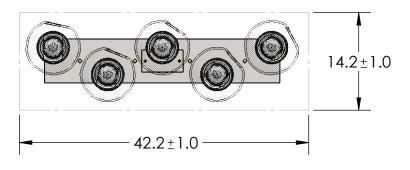

| Mounting Packet: X                                                                            | Weight(lbs.):58 | Electrical Typ                        | e: LED  | CCT: 2700 K        |
|-----------------------------------------------------------------------------------------------|-----------------|---------------------------------------|---------|--------------------|
| UL Location: DRY                                                                              |                 | Elec. Qty:5                           | Wattage | e: 26 Voltage: 120 |
| Finish: SEE WEBSITE FOR OPTIONS                                                               |                 | Source Lumens: Ambient: 1700 Down: 0  |         |                    |
| Top Diffuser: N/A                                                                             |                 | Dimmable: Forward/Reverse Phase To 1% |         |                    |
| Bottom Diffuser: CLOSED GLASS                                                                 |                 | CRI: 93+                              | Power   | Factor: >0.9       |
| All fixtures created by Hammerton are handcrafted by artisans. Dimensions may vary up to 7/8" |                 |                                       |         |                    |