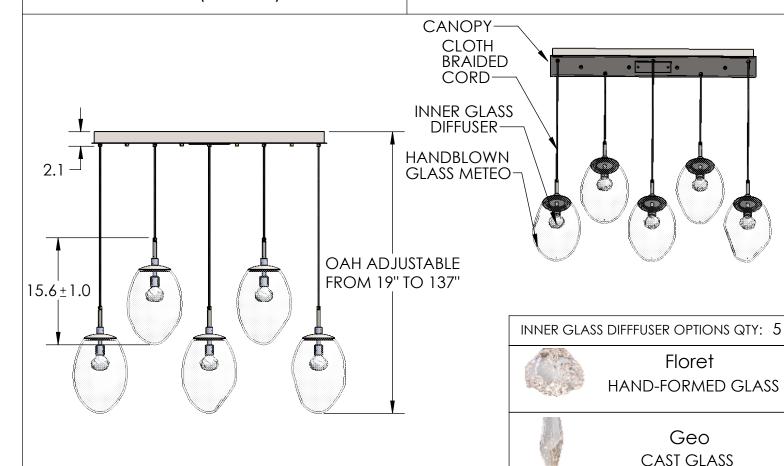

## SPECIFICATION DRAWING

Collection: METEO (NEBULA) Product #: PLB0067-05

All dimensions are shown in inches unless otherwise stated. Visit <u>hammertonstudio.com</u> for product options.

Zircon CAST GLASS

| Mounting Packet: X                                                                            | Weight(lbs.):58 | Electrical Typ                        | e: LED  | CCT: 2700 K        |
|-----------------------------------------------------------------------------------------------|-----------------|---------------------------------------|---------|--------------------|
| UL Location: DRY                                                                              |                 | Elec. Qty:5                           | Wattage | e: 26 Voltage: 120 |
| Finish: SEE WEBSITE FOR OPTIONS                                                               |                 | Source Lumens: Ambient: 1700 Down: 0  |         |                    |
| Top Diffuser: N/A                                                                             |                 | Dimmable: Forward/Reverse Phase To 1% |         |                    |
| Bottom Diffuser: CLOSED GLASS                                                                 |                 | CRI: 93+                              | Power   | Factor: >0.9       |
| All fixtures created by Hammerton are handcrafted by artisans. Dimensions may vary up to 7/8" |                 |                                       |         |                    |