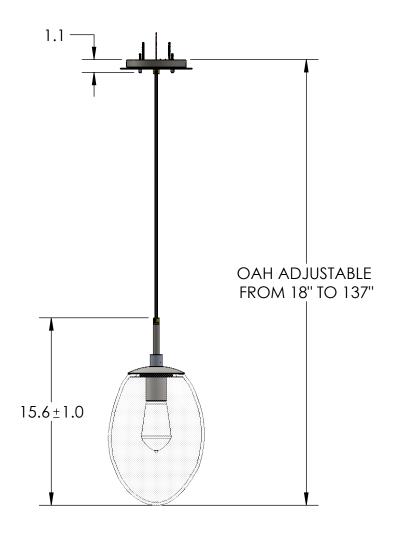

## SPECIFICATION DRAWING

Collection: METEO (NEBULA)

Product #: LAB0063-01

All dimensions are shown in inches unless otherwise stated.

\*Bulbs Not Included\*\* Visit <a href="mailto:hammertonstudio.com">hammertonstudio.com</a> for product options and specifications.

2/13/2020 (A)

| Mounting Packet: Y              | Electrical Type: INCANDESCENT |
|---------------------------------|-------------------------------|
| Approximate lbs.: 9             | Bulb Qty: 1 Bulb Type:ST19    |
| Finish: SEE WEBSITE FOR OPTIONS | Wattage: 40 Voltage: 120      |
| Top Diffuser: N/A               | Socket Type: MEDIUM E26       |
| Bottom Diffuser: CLOSED GLASS   | UL Location: DRY              |
| Bottom Diffuser: CLOSED GLASS   | UL Location: DRY              |

All fixtures created by Hammerton are handcrafted by artisans. Dimensions may vary up to 7/8".

© Copyright 2020. All rights in design, detail or invention of this drawing are reserved as the property of Hammerton. Any imitation or adaptation without written consent is strictly prohibited.