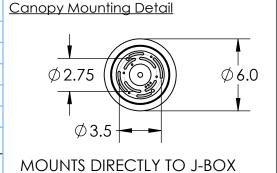

2/13/2020 (A)

| Mounting Packet: Y              | Electrical Type: INCANDESCENT |
|---------------------------------|-------------------------------|
| Approximate lbs.: 9             | Bulb Qty: 1 Bulb Type:ST19    |
| Finish: SEE WEBSITE FOR OPTIONS | Wattage: 40 Voltage: 120      |
| Top Diffuser: N/A               | Socket Type: MEDIUM E26       |
| Bottom Diffuser: CLOSED GLASS   | UL Location: DRY              |
| Bottom Diffuser: CLOSED GLASS   | UL Location: DRY              |