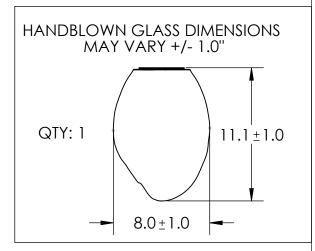

All fixtures created by Hammerton are handcrafted by artisans. Dimensions may vary up to 7/8".

© Copyright 2020. All rights in design, detail or invention of this drawing are reserved as the property of Hammerton. Any imitation or adaptation without written consent is strictly prohibited.