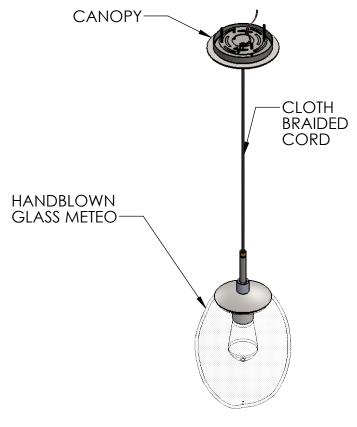

## SPECIFICATION DRAWING

Collection: METEO (NEBULA)

Product #: LAB0063-01

All dimensions are shown in inches unless otherwise stated.

\*Bulbs Not Included\*\* Visit <a href="mailto:hammertonstudio.com">hammertonstudio.com</a> for product options and specifications.