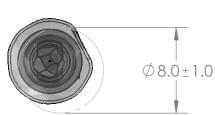

## \*\*NOTE\*\* DRIVER TO BE INSTALLED IN J-BOX MINIMUM SIZE OF J-BOX REQUIRED IS 4" L x 4" W x 1.5" H

All dimensions are shown in inches unless otherwise stated. Visit <u>hammertonstudio.com</u> for product options.