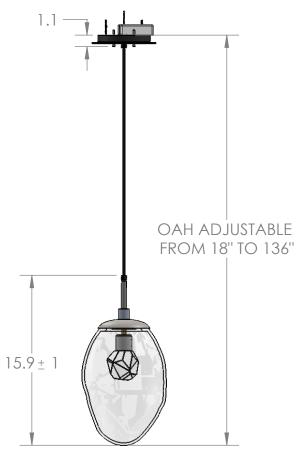

## SPECIFICATION DRAWING

Collection: METEO (NEBULA)

Product #: LAB0067-01

## \*\*NOTE\*\* DRIVER TO BE INSTALLED IN J-BOX MINIMUM SIZE OF J-BOX REQUIRED IS 4" L x 4" W x 1.5" H

All dimensions are shown in inches unless otherwise stated. Visit <u>hammertonstudio.com</u> for product options.

INNER GLASS DIFFFUSER OPTIONS QTY: 1 **Floret** HAND-FORMED GLASS

Geo **CAST GLASS** 

Zircon **CAST GLASS** 

8/3/2021 (B)

|  | Mounting Packet: Y Weigh                                                                      | t(lbs.):13 Electrical | Type: LED                             | CCT: 2700 K        |
|--|-----------------------------------------------------------------------------------------------|-----------------------|---------------------------------------|--------------------|
|  | UL Location: DRY                                                                              | Elec. Qty:            | :1 Wattage                            | e: 5.2 Voltage: 12 |
|  | Finish: SEE WEBSITE FOR OPTI                                                                  | ONS Source Lu         | mens: Ambi                            | ent: 340 Down:     |
|  | Top Diffuser: N/A                                                                             | Dimmable              | Dimmable: Forward/Reverse Phase To 1% |                    |
|  | Bottom Diffuser: CLOSED GL                                                                    | ASS CRI: 93+          | Power                                 | r Factor: >0.9     |
|  | All fixtures created by Hammerton are handcrafted by artisans. Dimensions may vary up to 7/8" |                       |                                       |                    |