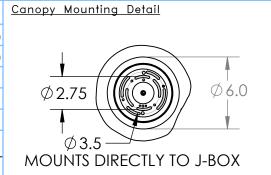

## \*\*NOTE\*\* DRIVER TO BE INSTALLED IN J-BOX MINIMUM SIZE OF J-BOX REQUIRED IS 4" L x 4" W x 1.5" H

All dimensions are shown in inches unless otherwise stated. Visit <u>hammertonstudio.com</u> for product options.