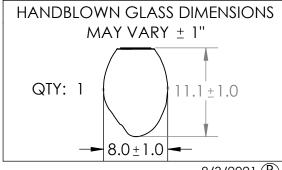

INNER GLASS DIFFFUSER OPTIONS QTY: 1 **Floret** HAND-FORMED GLASS

Geo **CAST GLASS** 

Zircon **CAST GLASS** 

8/3/2021 (B)

|  | Mounting Packet: Y Weigh                                                                      | t(lbs.):13 Electrical | Type: LED                             | CCT: 2700 K        |
|--|-----------------------------------------------------------------------------------------------|-----------------------|---------------------------------------|--------------------|
|  | UL Location: DRY                                                                              | Elec. Qty:            | :1 Wattage                            | e: 5.2 Voltage: 12 |
|  | Finish: SEE WEBSITE FOR OPTI                                                                  | ONS Source Lu         | mens: Ambi                            | ent: 340 Down:     |
|  | Top Diffuser: N/A                                                                             | Dimmable              | Dimmable: Forward/Reverse Phase To 1% |                    |
|  | Bottom Diffuser: CLOSED GL                                                                    | ASS CRI: 93+          | Power                                 | r Factor: >0.9     |
|  | All fixtures created by Hammerton are handcrafted by artisans. Dimensions may vary up to 7/8" |                       |                                       |                    |