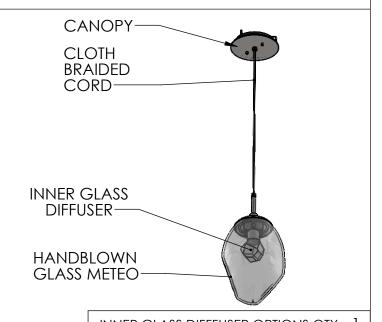

INNER GLASS DIFFFUSER OPTIONS QTY: 1 **Floret** HAND-FORMED GLASS

Geo **CAST GLASS** 

Zircon **CAST GLASS** 

8/3/2021 (B)

|  | Mounting Packet: Y Weigh                                                                      | t(lbs.):13 Electrical | Type: LED                             | CCT: 2700 K        |
|--|-----------------------------------------------------------------------------------------------|-----------------------|---------------------------------------|--------------------|
|  | UL Location: DRY                                                                              | Elec. Qty:            | :1 Wattage                            | e: 5.2 Voltage: 12 |
|  | Finish: SEE WEBSITE FOR OPTI                                                                  | ONS Source Lu         | mens: Ambi                            | ent: 340 Down:     |
|  | Top Diffuser: N/A                                                                             | Dimmable              | Dimmable: Forward/Reverse Phase To 1% |                    |
|  | Bottom Diffuser: CLOSED GL                                                                    | ASS CRI: 93+          | Power                                 | r Factor: >0.9     |
|  | All fixtures created by Hammerton are handcrafted by artisans. Dimensions may vary up to 7/8" |                       |                                       |                    |