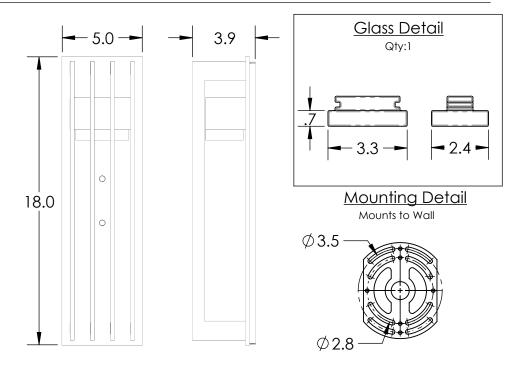

## PRODUCT SPECIFICATION

Construction: Aluminum Body with Cast Glass Diffuser

Finish Options:

AG TB SB

Glass Options: Clear Cast Glass

Suspension Method: Wall Mount

Weight(lbs.): 8

UL Rating: Ourdoor/Wet
Top Diffuser: Closed Metal
Bottom Diffuser: Cast Glass

## GENERAL NOTES:

All dimensions are shown in inches unless otherwise stated.

Visit studio.hammerton.com to read about our Lifetime Limited Warranty.

This product may use mixed materials like steel and aluminum in its construction. Transparent finishes may vary between steel and aluminum.