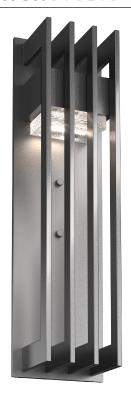

## PRODUCT DESCRIPTION

With its straightforward rectangular design, crisp architectural lines and eye-pleasing glass detail, the 18" Avenue Outdoor Sconce beautifully suits today's leading architectural styles. Aluminum construction, marine grade pre-treatment and AAMA 2604 powder coat finishes ensure long lasting beauty in all climates. IDA Dark Sky and ADA compliant.

## PRODUCT SPECIFICATION

Construction: Aluminum Body with Cast Glass Diffuser

Finish Options:

AG TB SB

Glass Options: Clear Cast Glass

Suspension Method: Wall Mount

Weight(lbs.): 8

UL Rating: Ourdoor/Wet
Top Diffuser: Closed Metal
Bottom Diffuser: Cast Glass