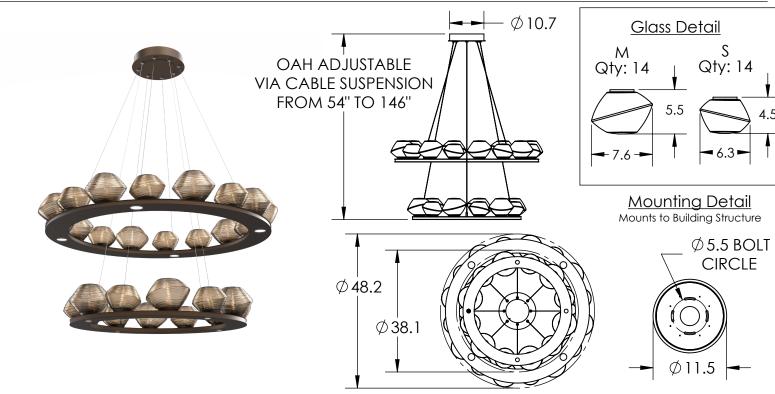

## PRODUCT DESCRIPTION

Beautifully striated diffusers in LEDilluminated and artisan blown crystal glass evoke the rugged beauty of iconic Southwest landscapes in the Mesa Two-Tier Ring Chandelier. Each is handcrafted by Hammerton artisans from up to five pounds of molten glass and is illuminated with 93+ CRI integrated LED.

## PRODUCT SPECIFICATION

Construction: Steel Body with Blown Glass

Finish Options:

BS MB FB GB CS GP BB NB SN GM Glass Options:

Suspension Method: Ceiling Mount

Weight(lbs.): 107

UL Rating: Indoor/Dry

Top Diffuser: Glass

Bottom Diffuser: Frosted Acrylic

Light Source: LED

Electrical Qty: 36

Wattage (Watts):83

Voltage (Volts): 120

Source Lumens: 7247

Dimming: Forward/Reverse Phase to 1%

CCT: 2700k or 3000K

## **GENERAL NOTES:**

All dimensions are shown in inches unless otherwise stated.

Visit studio.hammerton.com to read about our Lifetime Limited Warranty.

This product may use mixed materials like steel and aluminum in its construction. Transparent finishes may vary between steel and aluminum All Hammerton fixtures are handcrafted by artisans. Subtle imperfections reflect the mark of the artisan and should be expected in any handcrafted product. Dimensions may vary up to 7/8".