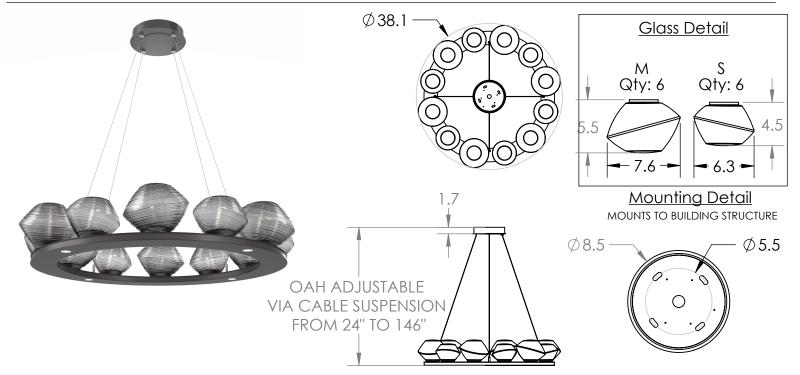

## **PRODUCT SPECIFICATION**

Construction: Aluminum Body With Blown Glass

| Finish Options: BS MB FB GB CS GP BB NB SN GM RB HB |
|-----------------------------------------------------|
| Glass Options:                                      |
| Suspension Method: Ceiling Mount                    |
| Weight(lbs.): 45                                    |
| UL Rating: Indoor/Dry                               |
| Top Diffuser: Closed Glass                          |
| Bottom Diffuser: Frosted Acrylic                    |
| Light Source: LED                                   |
| Electrical Qty: 16                                  |
| Wattage (Watts):37                                  |
| Voltage (Volts): 120                                |
| Source Lumens: 3326                                 |
| Dimming: Forward/Reverse Phase to 1%                |
| CCT: 2700k or 3000K                                 |
| Driver Quantity & Location: 2, In Canopy            |
| CRI: 93+                                            |