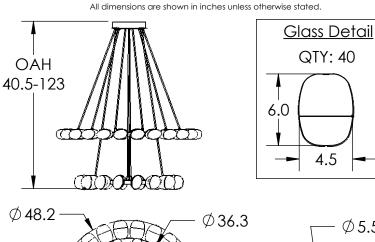

## **PRODUCT SPECIFICATION**

Construction: Aluminum Body With Cast Glass

Finish Options: BB CS FB GB GP MB BS NB

Glass Options: Clear Chilled Suspension Method: Ceiling

Weight(lbs.): 168
UL Rating: Indoor/Dry

Top Diffuser: Closed Metal Bottom Diffuser: Closed Glass

Light Source: LED
Electrical Qty: 50
Wattage (Watts): 88
Voltage (Volts): 120
Source Lumens: 8144

Dimming: Fordward/Reverse Phase

CCT: 2700K or 3000K