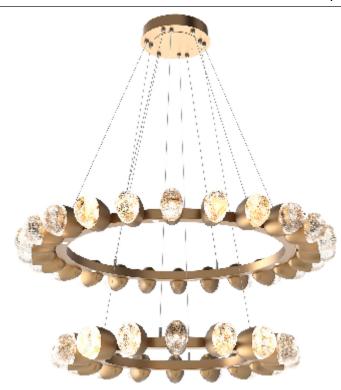

## PRODUCT DESCRIPTION

A versatile ceiling fixture suitable for contemporary and modern spaces, this simple yet elegant chandelier design juxtaposes beautifully finished precision metalwork with softly illuminated rondelles of artisan cast glass, each handcrafted in Hammerton's glass studio. The glass housings can be positioned at preset angles. Offered in 2, 700k and 3,000K CCT and a selection of metallic finishes.