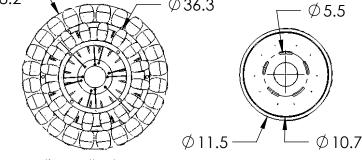

## **PRODUCT SPECIFICATION**

Construction: Aluminum Body With Cast Glass

Finish Options: BB CS FB GB GP MB BS NB

Glass Options: Clear Chilled Suspension Method: Ceiling

Weight(lbs.): 168
UL Rating: Indoor/Dry