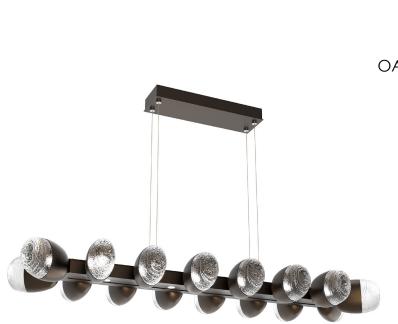

## PRODUCT DESCRIPTION

Ideal above dining and game tables, this sleek linear chandelier design juxtaposes beautifully finished precision-machined metalwork with softly illuminated rondelles of artisan cast glass, each handcrafted in Hammerton's glass studio. The glass housings can be positioned at preset angles. Offered in 2,700k and 3,000K CCT and a selection of metallic finishes.

## PRODUCT SPECIFICATION

Construction: Aluminum Body, Cast Glass and Braided Steel Cord

Finish Options: BB CS FB GB GP MB BS NB

Glass Options: Clear Cast Glass Suspension Method: Ceiling

Weight(lbs.): 73

UL Rating: Indoor/Dry