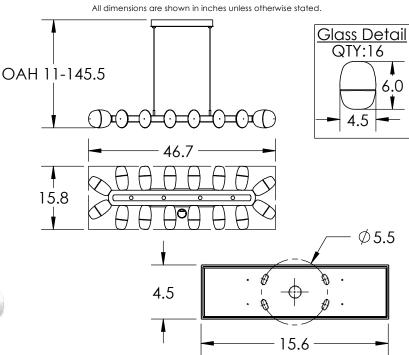

## PRODUCT SPECIFICATION

Construction: Aluminum Body, Cast Glass and Braided Steel Cord

Finish Options: BB CS FB GB GP MB BS NB

Glass Options: Clear Cast Glass Suspension Method: Ceiling

Weight(lbs.): 73

UL Rating: Indoor/Dry

Top Diffuser: Closed Metal Bottom Diffuser: Closed Glass

Light Source: LED Electrical Qty: 20 Wattage (Watts): 42 Voltage (Volts): 120 Source Lumens: 3639

Dimming: Forward/Reverse Phase

CCT: 2700K or 3000K