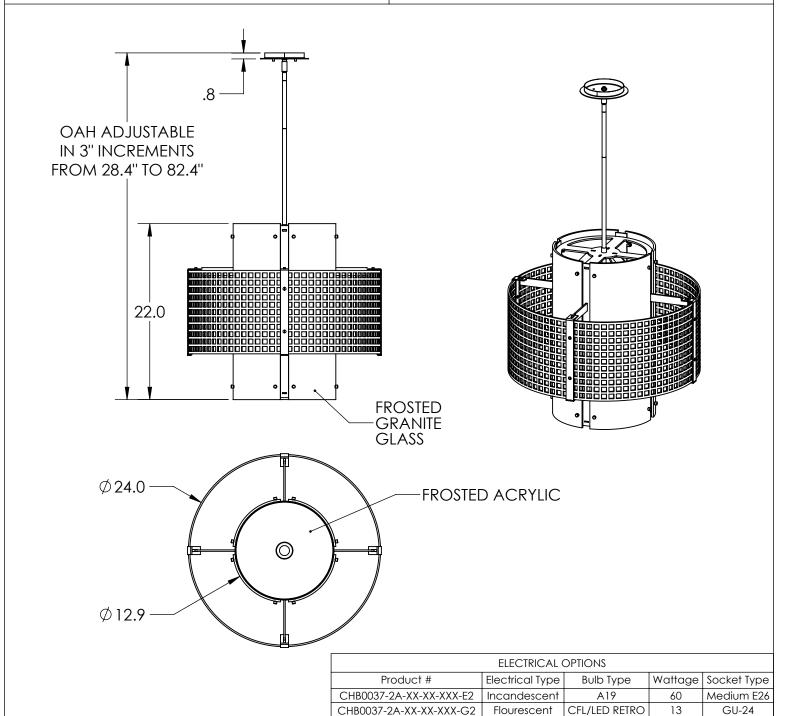

## SPECIFICATION DRAWING

Collection: TWEED Product #: CHB0037-2A

Bulbs Not Included Visit <u>hammertonstudio.com</u> for product options and specifications. 5/15/2017 (A

| Mounting Packet: Y                                                                            | Electrical Type: SEE TABLE       |
|-----------------------------------------------------------------------------------------------|----------------------------------|
| Approximate lbs.: 45                                                                          | Bulb Qty: 4 Bulb Type: SEE TABLE |
| Finish: SEE WEB SITE FOR OPTIONS                                                              | Wattage: SEE TABLE Voltage: 120  |
| Top Diffuser: OPEN                                                                            | Socket Type: SEE TABLE           |
| Bottom Diffuser: FROSTED ACRYLIC                                                              | UL Location: DRY                 |
| All fixtures created by Hammerton are handcrafted by artisans. Dimensions may vary up to 7/8" |                                  |