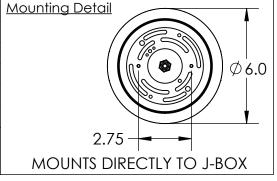

## SPECIFICATION DRAWING

Collection: TWEED Product #: CHB0037-2A

Bulbs Not Included Visit <u>hammertonstudio.com</u> for product options and specifications. 5/15/2017 (A

| Mounting Packet: Y                                                                            | Electrical Type: SEE TABLE       |
|-----------------------------------------------------------------------------------------------|----------------------------------|
| Approximate lbs.: 45                                                                          | Bulb Qty: 4 Bulb Type: SEE TABLE |
| Finish: SEE WEB SITE FOR OPTIONS                                                              | Wattage: SEE TABLE Voltage: 120  |
| Top Diffuser: OPEN                                                                            | Socket Type: SEE TABLE           |
| Bottom Diffuser: FROSTED ACRYLIC                                                              | UL Location: DRY                 |
| All fixtures created by Hammerton are handcrafted by artisans. Dimensions may vary up to 7/8" |                                  |