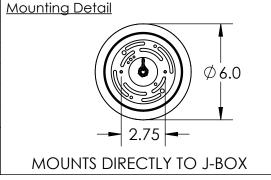

Bulbs Not Included Visit <u>hammertonstudio.com</u> for product options and specifications.

5/10/2016 (B)

| Mounting Packet: Y                                                                            | Electrical Type: SEE TABLE       |  |  |
|-----------------------------------------------------------------------------------------------|----------------------------------|--|--|
| Approximate lbs.: 25                                                                          | Bulb Qty: 4 Bulb Type: SEE TABLE |  |  |
| Finish: SEE WEB SITE FOR OPTIONS                                                              | Wattage: SEE TABLE Voltage: 120  |  |  |
| Top Diffuser: OPEN                                                                            | Socket Type: SEE TABLE           |  |  |
| Bottom Diffuser: FABRIC                                                                       | UL Location: DRY                 |  |  |
| All fixtures created by Hammerton are handcrafted by artisans. Dimensions may vary up to 7/8" |                                  |  |  |