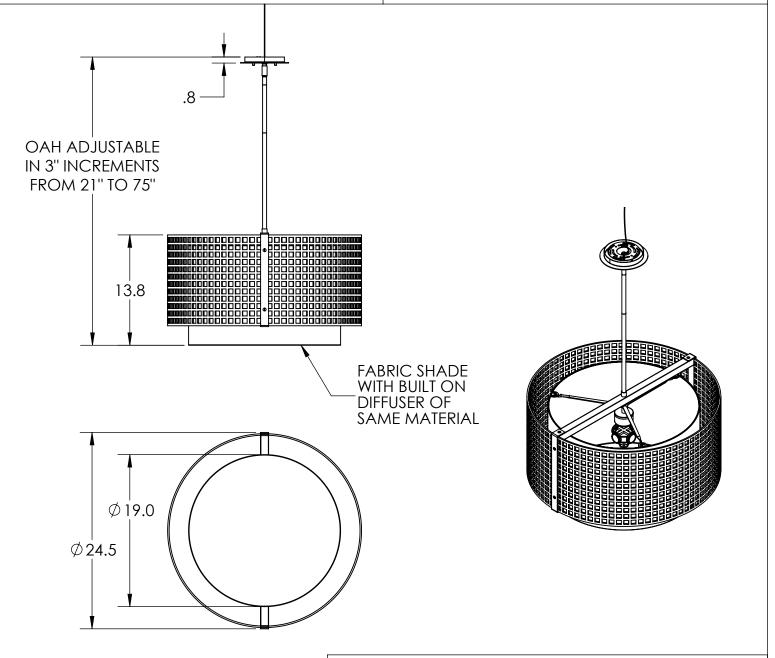

Bulbs Not Included Visit <u>hammertonstudio.com</u> for product options and specifications.

5/10/2016 (B)

| Mounting Packet: Y                                                                            | Electrical Type: SEE TABLE       |  |  |
|-----------------------------------------------------------------------------------------------|----------------------------------|--|--|
| Approximate lbs.: 25                                                                          | Bulb Qty: 4 Bulb Type: SEE TABLE |  |  |
| Finish: SEE WEB SITE FOR OPTIONS                                                              | Wattage: SEE TABLE Voltage: 120  |  |  |
| Top Diffuser: OPEN                                                                            | Socket Type: SEE TABLE           |  |  |
| Bottom Diffuser: FABRIC                                                                       | UL Location: DRY                 |  |  |
| All fixtures created by Hammerton are handcrafted by artisans. Dimensions may vary up to 7/8" |                                  |  |  |

All fixtures created by Hammerton are handcrafted by artisans. Dimensions may vary up to 7/8".

© Copyright 2016. All rights in design, detail or invention of this drawing are reserved as the property of Hammerton. Any imitation or adaptation without written consent is strictly prohibited.