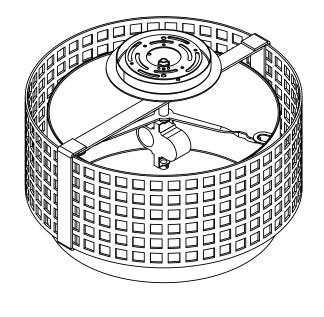

Bulbs Not Included Visit <u>hammertonstudio.com</u> for product options and specifications.

3/1/2017 (A

| Mounting Packet: Y               | Electrical Type: SEE TABLE       |
|----------------------------------|----------------------------------|
| Approximate lbs.: 8              | Bulb Qty: 2 Bulb Type: SEE TABLE |
| Finish: SEE WEB SITE FOR OPTIONS | Wattage: SEE TABLE Voltage: 120  |
| Top Diffuser: OPEN               | Socket Type: SEE TABLE           |
| Bottom Diffuser: FABRIC          | UL Location: DRY                 |
|                                  | ·                                |