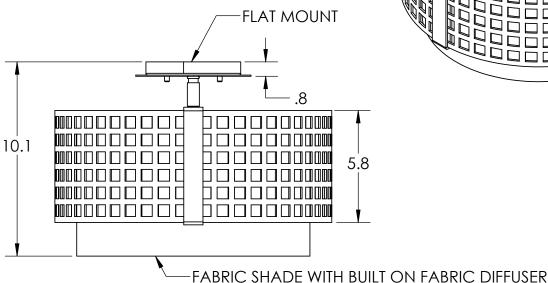

Bulbs Not Included Visit <u>hammertonstudio.com</u> for product options and specifications.

3/1/2017 (A

| Mounting Packet: Y               | Electrical Type: SEE TABLE       |
|----------------------------------|----------------------------------|
| Approximate lbs.: 8              | Bulb Qty: 2 Bulb Type: SEE TABLE |
| Finish: SEE WEB SITE FOR OPTIONS | Wattage: SEE TABLE Voltage: 120  |
| Top Diffuser: OPEN               | Socket Type: SEE TABLE           |
| Bottom Diffuser: FABRIC          | UL Location: DRY                 |
|                                  | ·                                |