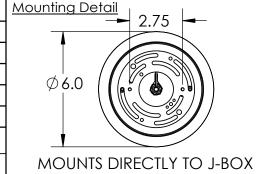

Bulbs Not Included Visit <u>hammertonstudio.com</u> for product options and specifications.

3/1/2017 (A

| Mounting Packet: Y               | Electrical Type: SEE TABLE       |
|----------------------------------|----------------------------------|
| Approximate lbs.: 8              | Bulb Qty: 2 Bulb Type: SEE TABLE |
| Finish: SEE WEB SITE FOR OPTIONS | Wattage: SEE TABLE Voltage: 120  |
| Top Diffuser: OPEN               | Socket Type: SEE TABLE           |
| Bottom Diffuser: FABRIC          | UL Location: DRY                 |
|                                  | ·                                |