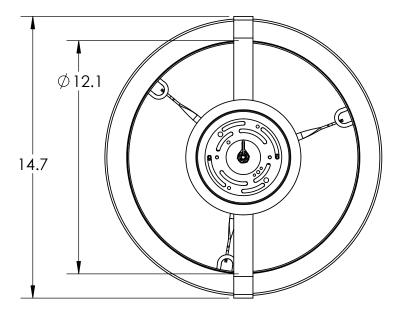

Bulbs Not Included Visit <u>hammertonstudio.com</u> for product options and specifications.

3/1/2017 (A

| Mounting Packet: Y               | Electrical Type: SEE TABLE       |
|----------------------------------|----------------------------------|
| Approximate lbs.: 8              | Bulb Qty: 2 Bulb Type: SEE TABLE |
| Finish: SEE WEB SITE FOR OPTIONS | Wattage: SEE TABLE Voltage: 120  |
| Top Diffuser: OPEN               | Socket Type: SEE TABLE           |
| Bottom Diffuser: FABRIC          | UL Location: DRY                 |
|                                  | ·                                |