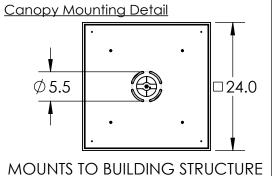

2/13/2020 (A)

| Mounting Packet: R              | Electrical Type: INCANDESCENT |
|---------------------------------|-------------------------------|
| Approximate lbs.: 77            | Bulb Qty: 9 Bulb Type:ST19    |
| Finish: SEE WEBSITE FOR OPTIONS | Wattage: 40 Voltage: 120      |
| Top Diffuser: N/A               | Socket Type: MEDIUM E26       |
| Bottom Diffuser: CLOSED GLASS   | UL Location: DRY              |
|                                 |                               |