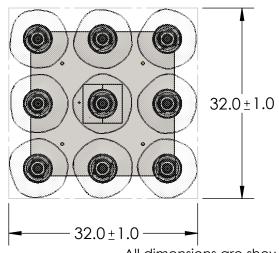

## SPECIFICATION DRAWING

Collection: NOVA (NEBULA)

Product #: CHB0064-09

Bulbs Not Included

All dimensions are shown in inches unless otherwise stated. Visit <u>hammertonstudio.com</u> for product options and specifications.

2/13/2020 (A)

| Mounting Packet: R              | Electrical Type: INCANDESCENT |
|---------------------------------|-------------------------------|
| Approximate lbs.: 77            | Bulb Qty: 9 Bulb Type:ST19    |
| Finish: SEE WEBSITE FOR OPTIONS | Wattage: 40 Voltage: 120      |
| Top Diffuser: N/A               | Socket Type: MEDIUM E26       |
| Bottom Diffuser: CLOSED GLASS   | UL Location: DRY              |
|                                 |                               |