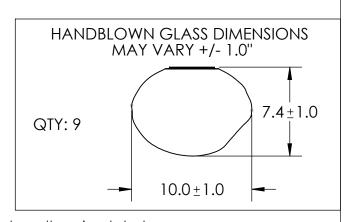

2/13/2020 (A)

| Mounting Packet: R              | Electrical Type: INCANDESCENT |
|---------------------------------|-------------------------------|
| Approximate lbs.: 77            | Bulb Qty: 9 Bulb Type:ST19    |
| Finish: SEE WEBSITE FOR OPTIONS | Wattage: 40 Voltage: 120      |
| Top Diffuser: N/A               | Socket Type: MEDIUM E26       |
| Bottom Diffuser: CLOSED GLASS   | UL Location: DRY              |
|                                 |                               |

All fixtures created by Hammerton are handcrafted by artisans. Dimensions may vary up to 7/8".

© Copyright 2020. All rights in design, detail or invention of this drawing are reserved as the property of Hammerton. Any imitation or adaptation without written consent is strictly prohibited.