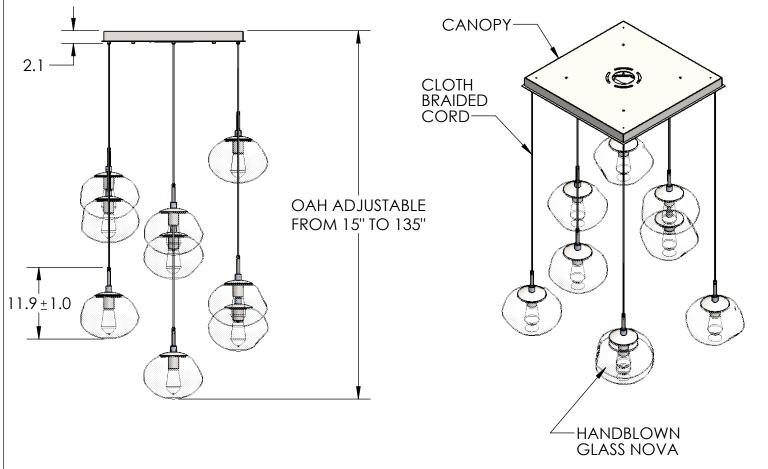

## SPECIFICATION DRAWING

Collection: NOVA (NEBULA)

Product #: CHB0064-09

Bulbs Not Included

All dimensions are shown in inches unless otherwise stated. Visit <u>hammertonstudio.com</u> for product options and specifications.

2/13/2020 (A)

| Mounting Packet: R              | Electrical Type: INCANDESCENT |
|---------------------------------|-------------------------------|
| Approximate lbs.: 77            | Bulb Qty: 9 Bulb Type:ST19    |
| Finish: SEE WEBSITE FOR OPTIONS | Wattage: 40 Voltage: 120      |
| Top Diffuser: N/A               | Socket Type: MEDIUM E26       |
| Bottom Diffuser: CLOSED GLASS   | UL Location: DRY              |
|                                 |                               |